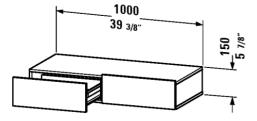

## **DuraStyle Shelf with drawer** # DS8270

|< 39 3/8" Inch >|

| Shelf with drawer                                                                                                                                                                                                                                                                       | Dimension            | Weight                          | Order number |
|-----------------------------------------------------------------------------------------------------------------------------------------------------------------------------------------------------------------------------------------------------------------------------------------|----------------------|---------------------------------|--------------|
| incl. console supports, 2 drawers, 5 7/8" Inch                                                                                                                                                                                                                                          |                      |                                 |              |
| Colors                                                                                                                                                                                                                                                                                  |                      |                                 |              |
| M14 Terra (Decor) M18 White Matt M22 White High Gloss<br>(Decor) M31 Pine Silver (Decor) M43 Basalt Matt (Decor) M49<br>Graphite Matt (Decor) M51 Pine Terra (Decor) M52 European<br>Oak (Decor) M53 Chestnut Dark (Decor) M73 Ticino Cherry Tree<br>(Decor) M79 Natural Walnut (Decor) |                      |                                 |              |
| Variant                                                                                                                                                                                                                                                                                 |                      |                                 |              |
|                                                                                                                                                                                                                                                                                         | 39 3/8" x 17 3/8" li | nch                             | DS8270       |
| Infobox                                                                                                                                                                                                                                                                                 |                      |                                 |              |
| Furniture available Bi-Color. Body limited to 18-White Matt or 4<br>Required specification for ordering:, - Front color, - Body color                                                                                                                                                   | 3-Basalt Matt. Front | available in all color options, |              |
|                                                                                                                                                                                                                                                                                         |                      |                                 |              |
| Suitable products                                                                                                                                                                                                                                                                       |                      |                                 |              |
| Seat cushion for shelf with drawer, 15 3/4" x 15 3/4" Inch                                                                                                                                                                                                                              | 15 3/4" x 15 3/4" Ir | nch                             | DS9938       |