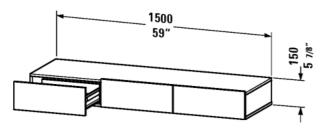

|< 59" Inch >|

| Shelf with drawer                                                                                                                                                                                                                                                                      | Dimension           | Weight                          | Order number |
|----------------------------------------------------------------------------------------------------------------------------------------------------------------------------------------------------------------------------------------------------------------------------------------|---------------------|---------------------------------|--------------|
| incl. console supports, 3 drawers, 5 7/8" Inch                                                                                                                                                                                                                                         |                     |                                 |              |
| Colors                                                                                                                                                                                                                                                                                 |                     |                                 |              |
| M14 Terra (Decor) M18 White Matt M22 White High Gloss<br>(Decor) M31 Pine Silver (Decor) M43 Basalt Matt (Decor) M49<br>Graphite Matt (Decor) M51 Pine Terra (Decor) M52 European<br>Oak (Decor) M53 Chestnut Dark (Decor) M73 Ticino Cherry Tre<br>(Decor) M79 Natural Walnut (Decor) | e                   |                                 |              |
| Variant                                                                                                                                                                                                                                                                                |                     |                                 |              |
|                                                                                                                                                                                                                                                                                        | 59" x 17 3/8" Inch  |                                 | DS8272       |
| Infobox                                                                                                                                                                                                                                                                                |                     |                                 |              |
| Furniture available Bi-Color. Body limited to 18-White Matt or Required specification for ordering:, - Front color, - Body color                                                                                                                                                       |                     | available in all color options, |              |
|                                                                                                                                                                                                                                                                                        |                     |                                 |              |
| Suitable products                                                                                                                                                                                                                                                                      |                     |                                 |              |
| Seat cushion for shelf with drawer, 15 3/4" x 15 3/4" Inch                                                                                                                                                                                                                             | 15 3/4" x 15 3/4" I | nch                             | DS9938       |