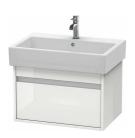

| Vanity unit wall-mounted                                                                                                                                                                                                                                                                                                                                                        | Dimension                  | Weight                 | Order number |
|---------------------------------------------------------------------------------------------------------------------------------------------------------------------------------------------------------------------------------------------------------------------------------------------------------------------------------------------------------------------------------|----------------------------|------------------------|--------------|
| 1 pull-out compartment, for Vero # 045470                                                                                                                                                                                                                                                                                                                                       |                            |                        |              |
|                                                                                                                                                                                                                                                                                                                                                                                 |                            |                        |              |
| Colors                                                                                                                                                                                                                                                                                                                                                                          |                            |                        |              |
| M07 Concrete Gray Matt Decor M09 Light Blue Matt Decor M18 White Matt M21 Walnut Dark Decor M22 White High Gloss (Decor) M31 Pine Silver (Decor) M43 Basalt Matt (Decor) M49 Graphite Matt (Decor) M51 Pine Terra (Decor) M52 European Oak (Decor) M53 Chestnut Dark (Decor) M73 Ticino Cherry Tree (Decor) M75 Linen (Decor) M79 Natural Walnut (Decor) M91 Taupe Matt (Decor) |                            |                        |              |
| Variant                                                                                                                                                                                                                                                                                                                                                                         |                            |                        |              |
|                                                                                                                                                                                                                                                                                                                                                                                 | 25 5/8" x 17 3/8" Inch     |                        | KT6684       |
|                                                                                                                                                                                                                                                                                                                                                                                 |                            |                        |              |
| Infobox                                                                                                                                                                                                                                                                                                                                                                         |                            |                        |              |
| Space-saving siphon # 005076 is mandatory for installation, Div                                                                                                                                                                                                                                                                                                                 | viding system optional for | self-install # UV 9845 |              |
| Suitable products                                                                                                                                                                                                                                                                                                                                                               |                            |                        |              |
| Dividing system self-install dividing system including lid, Black Diamond, for vanity unit, 4 1/2" x 12 5/8" Inch                                                                                                                                                                                                                                                               | 4 1/2" x 12 5/8" Inch      |                        | UV9845       |
| Furniture washbasin with faucet deck, underside fully glazed, wall-mounted, hardware included, cUPC® listed*, 27 1/2" x 18 1/2" Inch                                                                                                                                                                                                                                            | 27 1/2" x 18 1/2" Inch     |                        | 045470       |
|                                                                                                                                                                                                                                                                                                                                                                                 |                            |                        |              |