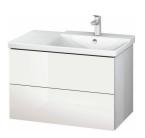

|      | LC6249                 |
|------|------------------------|
| alı. | LC6249                 |
| ala. | LC6249                 |
| ala. | LC6249                 |
|      | LC6249                 |
| ch   |                        |
|      |                        |
|      |                        |
|      |                        |
| Inch | UV9939                 |
| nch  | UV9948                 |
| nch  | UV9946                 |
| Inch | UV9944                 |
| I    | " Inch<br>Inch<br>Inch |

## L-Cube Vanity unit wall-mounted # LC6249

|< 32 1/4" Inch >|

| Furniture washbasin asymmetric with overflow, with faucet deck, overflow clip Chrome included, hardware included, wall- 33 1/2" x 19 1/2" Inch mounted, 33 1/2" x 19 1/2" Inch | 233485 |
|--------------------------------------------------------------------------------------------------------------------------------------------------------------------------------|--------|
|                                                                                                                                                                                |        |