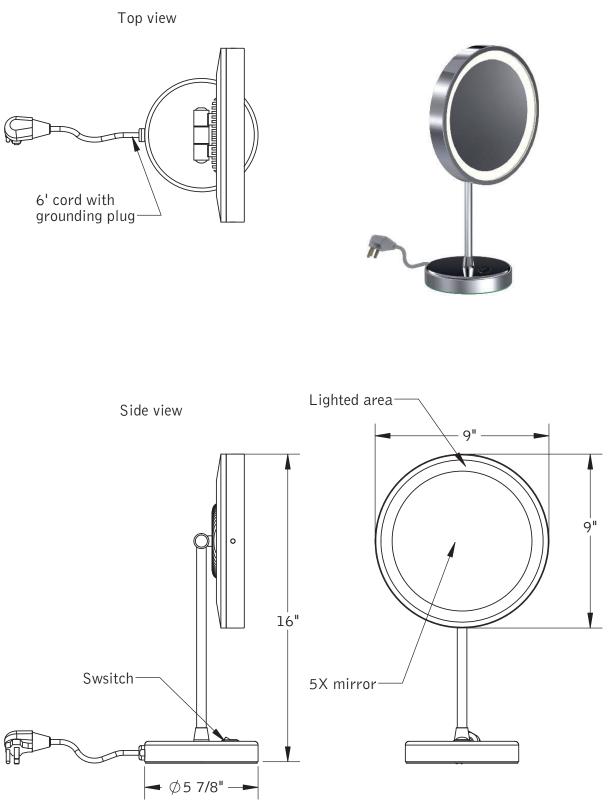

## **BJR-130** — Vanity Mirror with Round Body

| Product Category                                                           | Baci Junior Mirrors                                                                                                                                                                   |
|----------------------------------------------------------------------------|---------------------------------------------------------------------------------------------------------------------------------------------------------------------------------------|
| Special Features                                                           | Solid brass construction<br>Optical quality 5X glass mirror<br>High power, natural white LED lighting<br>5 year warrantee                                                             |
| <b>Lighting</b><br>Lumens<br>Color Temperature<br>Color Rendering Index    | Halo Light - High Power LED<br>775<br>3500° K<br>min. 80                                                                                                                              |
| <b>Electrical</b><br>Watts<br>Volts<br>Hertz (Frequency)<br>Amps (Current) | 9<br>100 - 240<br>50/60<br>.22                                                                                                                                                        |
| UL Listing                                                                 | Furnishing - suitable for commercial or                                                                                                                                               |
|                                                                            | residential use in damp locations (US\C)                                                                                                                                              |
| Dimensions                                                                 |                                                                                                                                                                                       |
|                                                                            | residential use in damp locations (US\C)<br>Mirror body 9" round<br>OA height 16" x 9" wide<br>5 7/8" diameter weighted base                                                          |
| Dimensions                                                                 | residential use in damp locations (US\C)<br>Mirror body 9" round<br>OA height 16" x 9" wide<br>5 7/8" diameter weighted base<br>Furnished wide cord and grounding plug                |
| Dimensions<br>Basic Model                                                  | residential use in damp locations (US\C)<br>Mirror body 9" round<br>OA height 16" x 9" wide<br>5 7/8" diameter weighted base<br>Furnished wide cord and grounding plug<br>BJR-130-CHR |