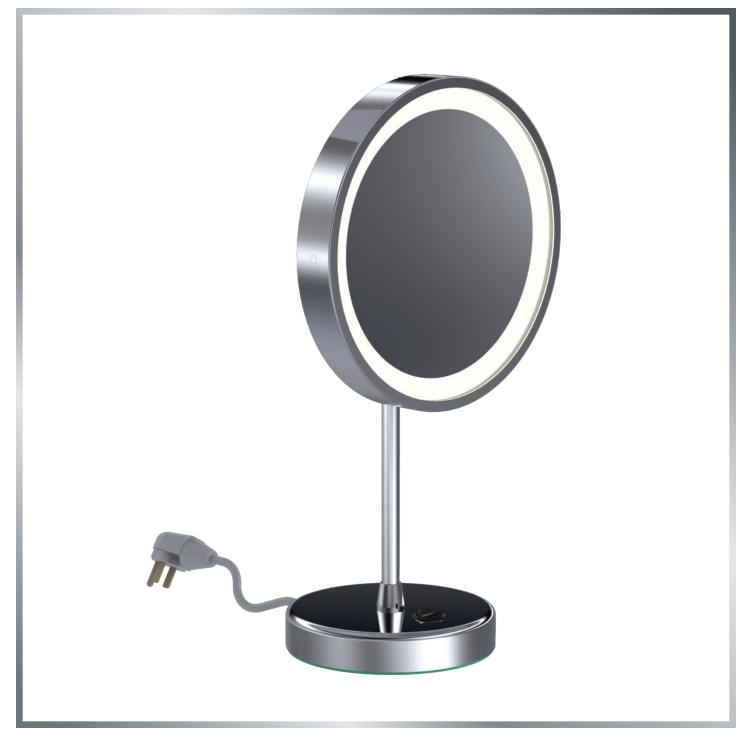

## **BJR-130** — Vanity Mirror with Round Body

| Product Category                                                           | Baci Junior Mirrors                                                                                                                                                                   |
|----------------------------------------------------------------------------|---------------------------------------------------------------------------------------------------------------------------------------------------------------------------------------|
| Special Features                                                           | Solid brass construction<br>Optical quality 5X glass mirror<br>High power, natural white LED lighting<br>5 year warrantee                                                             |
| <b>Lighting</b><br>Lumens<br>Color Temperature<br>Color Rendering Index    | Halo Light - High Power LED<br>775<br>3500° K<br>min. 80                                                                                                                              |
| <b>Electrical</b><br>Watts<br>Volts<br>Hertz (Frequency)<br>Amps (Current) | 9<br>100 - 240<br>50/60<br>.22                                                                                                                                                        |
| UL Listing                                                                 | Furnishing - suitable for commercial or                                                                                                                                               |
|                                                                            | residential use in damp locations (US\C)                                                                                                                                              |
| Dimensions                                                                 |                                                                                                                                                                                       |
|                                                                            | residential use in damp locations (US\C)<br>Mirror body 9" round<br>OA height 16" x 9" wide<br>5 7/8" diameter weighted base                                                          |
| Dimensions                                                                 | residential use in damp locations (US\C)<br>Mirror body 9" round<br>OA height 16" x 9" wide<br>5 7/8" diameter weighted base<br>Furnished wide cord and grounding plug                |
| Dimensions<br>Basic Model                                                  | residential use in damp locations (US\C)<br>Mirror body 9" round<br>OA height 16" x 9" wide<br>5 7/8" diameter weighted base<br>Furnished wide cord and grounding plug<br>BJR-130-CHR |