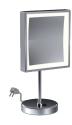

## **BJR-130** — Vanity Mirror with Round Body

| Product Category                                                           | Baci Junior Mirrors                                                                                                                                                                   |
|----------------------------------------------------------------------------|---------------------------------------------------------------------------------------------------------------------------------------------------------------------------------------|
| Special Features                                                           | Solid brass construction<br>Optical quality 5X glass mirror<br>High power, natural white LED lighting<br>5 year warrantee                                                             |
| <b>Lighting</b><br>Lumens<br>Color Temperature<br>Color Rendering Index    | Halo Light - High Power LED<br>775<br>3500° K<br>min. 80                                                                                                                              |
| <b>Electrical</b><br>Watts<br>Volts<br>Hertz (Frequency)<br>Amps (Current) | 9<br>100 - 240<br>50/60<br>.22                                                                                                                                                        |
| UL Listing                                                                 | Furnishing - suitable for commercial or                                                                                                                                               |
|                                                                            | residential use in damp locations (US\C)                                                                                                                                              |
| Dimensions                                                                 |                                                                                                                                                                                       |
|                                                                            | residential use in damp locations (US\C)<br>Mirror body 9" round<br>OA height 16" x 9" wide<br>5 7/8" diameter weighted base                                                          |
| Dimensions                                                                 | residential use in damp locations (US\C)<br>Mirror body 9" round<br>OA height 16" x 9" wide<br>5 7/8" diameter weighted base<br>Furnished wide cord and grounding plug                |
| Dimensions<br>Basic Model                                                  | residential use in damp locations (US\C)<br>Mirror body 9" round<br>OA height 16" x 9" wide<br>5 7/8" diameter weighted base<br>Furnished wide cord and grounding plug<br>BJR-130-CHR |