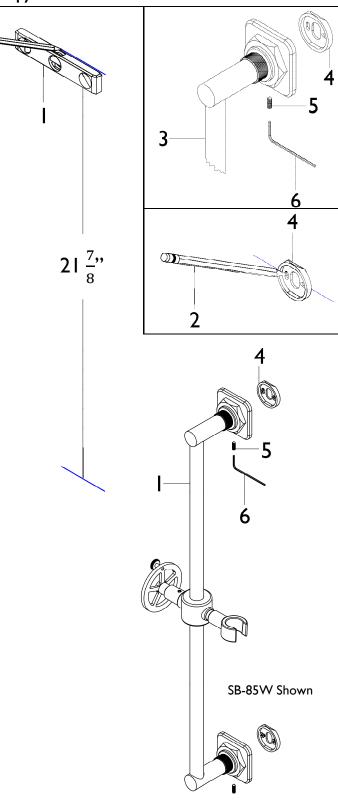

#### PRIOR TO MOUNTING

- Use LEVEL (1) and PENCIL (2) to mark two horizontal lines  $21\frac{7}{8}$  top and bottom from each other on finished wall as shown.
- Use KEY (6) and loosen SETSCREW (5) to remove MOUNT (4) from BAR (3)
- Align the two holes from the MOUNT (4) onto the marked horizontal lines.
- Mark the hole locations from the MOUNT and drill the holes using  $\frac{3}{16}$ " bit.
- Use LEVEL (I) and repeat for bottom MOUNT location, ensuring MOUNTS are directly vertical from each other.

## 3 ATTACHING BAR TO MOUNT

- Place BAR (1) onto top & bottom MOUNTS (4)
- Secure BAR (1) in place and tighten SETSCREWS (5) using hex KEY (6)

Pg I