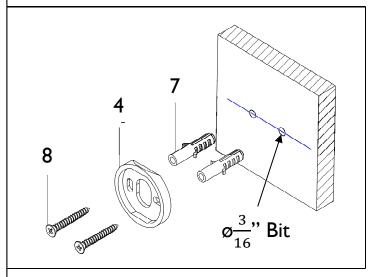

#### PRIOR TO MOUNTING

- Use LEVEL (1) and PENCIL (2) to mark two horizontal lines  $21\frac{7}{8}$  top and bottom from each other on finished wall as shown.
- Use KEY (6) and loosen SETSCREW (5) to remove MOUNT (4) from BAR (3)
- Align the two holes from the MOUNT (4) onto the marked horizontal lines.
- Mark the hole locations from the MOUNT and drill the holes using  $\frac{3}{16}$ " bit.
- Use LEVEL (I) and repeat for bottom MOUNT location, ensuring MOUNTS are directly vertical from each other.

## 2 MOUNTING TO FINISHED WALL

- Install ANCHOR (7) into drilled holes and place MOUNT
  (4) on wall
- Secure MOUNT in place with supplied SCREWS (8)