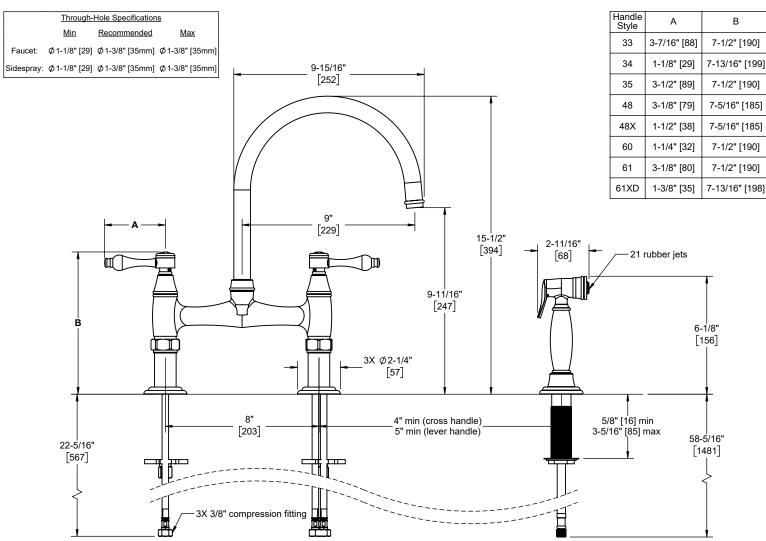

## Codes/Standards Applicable

Product meets or exceeds the following:

- ASME A112.18.1/CSA B125.1
- NSF 61, NSF 372, CEC & DOE
- · Commonwealth of MA
- ADA compliant (with lever handles)

Dimensions are inches, rounded to 1/16" [Dimensions in brackets are mm, rounded to 1mm]