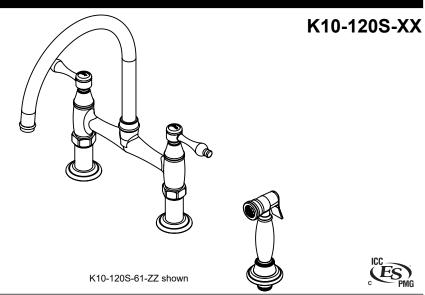

## <u>Davoli</u> ®

## Bridge Kitchen Faucet with Sidespray

## **Features**

- · 25+ artisanal finished including 12 PVD finishes
- · All brass construction
- Spout rotates 360°
- 3-hole deck mount installation
- Built-in diverter for sidespray
- · Insulated brass sidespray handle and trigger
- · Mixed water supplied to sidespray without separate valve
- · Flexible braided hoses for ease of installation
- 1/4 turn ceramic disc cartridge(s)
- 1.8 gpm (6.8 L/min) max flow rate