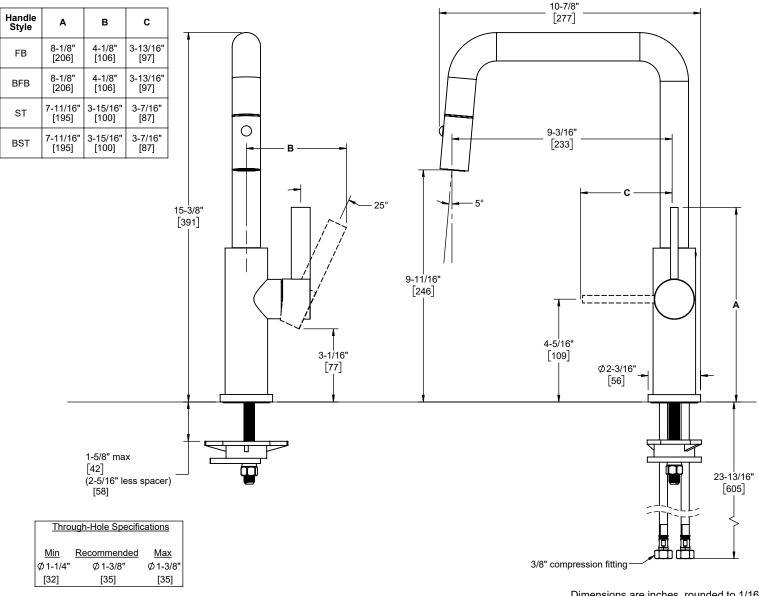

Dimensions are inches, rounded to 1/16" [Dimensions in brackets are mm, rounded to 1mm]