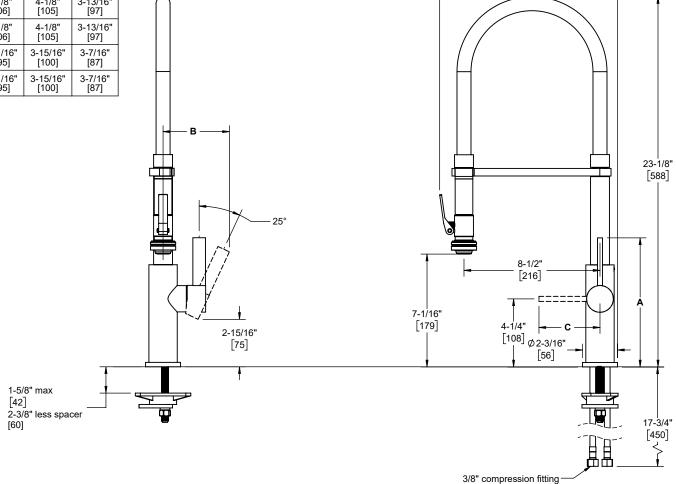

| Handle<br>Style | A        | В        | С        |
|-----------------|----------|----------|----------|
| FB              | 8-1/8"   | 4-1/8"   | 3-13/16" |
|                 | [206]    | [105]    | [97]     |
| BFB             | 8-1/8"   | 4-1/8"   | 3-13/16" |
|                 | [206]    | [105]    | [97]     |
| ST              | 7-11/16" | 3-15/16" | 3-7/16"  |
|                 | [195]    | [100]    | [87]     |
| BST             | 7-11/16" | 3-15/16" | 3-7/16"  |
|                 | [195]    | [100]    | [87]     |
|                 |          |          |          |

| Through-Hole Specifications |                   |                    |  |
|-----------------------------|-------------------|--------------------|--|
| Min Recommended             |                   | <u>Max</u>         |  |
| Ø1-1/4"<br>[32mm]           | Ø1-3/8"<br>[35mm] | Ø 1-3/8"<br>[38mm] |  |

Specifications subject to change without notice

Dimensions are inches, rounded to 1/16" [Dimensions in brackets are mm, rounded to 1mm]