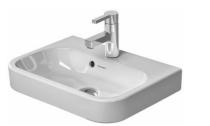

| Furniture handrinse basin                                                                                                                            | Dimension         | Weight      | Order number |
|------------------------------------------------------------------------------------------------------------------------------------------------------|-------------------|-------------|--------------|
| with overflow, with faucet deck, overflow clip Chrome included, underside fully glazed, hardware included, wall-mounted, cUPC® listed*, 19 5/8" Inch | ,                 |             |              |
| Colors                                                                                                                                               |                   |             |              |
| 00 White                                                                                                                                             |                   |             |              |
| Variant                                                                                                                                              |                   |             |              |
| •                                                                                                                                                    | 19 5/8" x 14 1/8" | nch 22.3 lb | 0710500000   |
| Infobox  * Complies with following standards: ASME A112.19.2/CSA B45                                                                                 | 1                 |             |              |
| Compiles with jottowing Standards. ASME ATT2.19.2/CSA B45                                                                                            | .1                |             |              |
| Sanitary ceramics with the special WonderGliss surface finish v time to come. When ordering WonderGliss please add a "1" as eleventh digit to        |                   |             |              |
|                                                                                                                                                      |                   |             |              |
| Suitable products                                                                                                                                    |                   |             |              |
| Vanity unit wall-mounted 2 doors, width 31 1/2" (opened), for Happy D.2 # 071050, 18 3/4" x 13 3/4" Inch                                             | 18 3/4" x 13 3/4" | Inch        | H26268       |
|                                                                                                                                                      |                   |             |              |