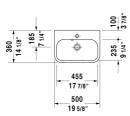

| Furniture handrinse basin                                                                                                                            | Dimension         | Weight      | Order number |
|------------------------------------------------------------------------------------------------------------------------------------------------------|-------------------|-------------|--------------|
| with overflow, with faucet deck, overflow clip Chrome included, underside fully glazed, hardware included, wall-mounted, cUPC® listed*, 19 5/8" Inch | ,                 |             |              |
| Colors                                                                                                                                               |                   |             |              |
| 00 White                                                                                                                                             |                   |             |              |
| Variant                                                                                                                                              |                   |             |              |
| •                                                                                                                                                    | 19 5/8" x 14 1/8" | nch 22.3 lb | 0710500000   |
| Infobox  * Complies with following standards: ASME A112.19.2/CSA B45                                                                                 | 1                 |             |              |
| Compiles with jottowing Standards. ASME ATT2.19.2/CSA B45                                                                                            | .1                |             |              |
| Sanitary ceramics with the special WonderGliss surface finish v time to come. When ordering WonderGliss please add a "1" as eleventh digit to        |                   |             |              |
|                                                                                                                                                      |                   |             |              |
| Suitable products                                                                                                                                    |                   |             |              |
| Vanity unit wall-mounted 2 doors, width 31 1/2" (opened), for Happy D.2 # 071050, 18 3/4" x 13 3/4" Inch                                             | 18 3/4" x 13 3/4" | Inch        | H26268       |
|                                                                                                                                                      |                   |             |              |

All drawings contain the necessary measurements which are subject to standard tolerances. They are stated in inch & mm and are non-binding. Exact measurements, in particular for customized installation scenarios, can only be taken from the finished ceramic piece.