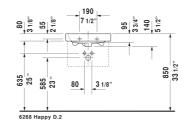

| Furniture handrinse basin                                                                                                                            | Dimension         | Weight      | Order number |
|------------------------------------------------------------------------------------------------------------------------------------------------------|-------------------|-------------|--------------|
| with overflow, with faucet deck, overflow clip Chrome included, underside fully glazed, hardware included, wall-mounted, cUPC® listed*, 19 5/8" Inch | ,                 |             |              |
| Colors                                                                                                                                               |                   |             |              |
| 00 White                                                                                                                                             |                   |             |              |
| Variant                                                                                                                                              |                   |             |              |
| •                                                                                                                                                    | 19 5/8" x 14 1/8" | nch 22.3 lb | 0710500000   |
| Infobox  * Complies with following standards: ASME A112.19.2/CSA B45                                                                                 | 1                 |             |              |
| Compiles with jottowing Standards. ASME ATT2.19.2/CSA B45                                                                                            | .1                |             |              |
| Sanitary ceramics with the special WonderGliss surface finish v time to come. When ordering WonderGliss please add a "1" as eleventh digit to        |                   |             |              |
|                                                                                                                                                      |                   |             |              |
| Suitable products                                                                                                                                    |                   |             |              |
| Vanity unit wall-mounted 2 doors, width 31 1/2" (opened), for Happy D.2 # 071050, 18 3/4" x 13 3/4" Inch                                             | 18 3/4" x 13 3/4" | Inch        | H26268       |
|                                                                                                                                                      |                   |             |              |

All drawings contain the necessary measurements which are subject to standard tolerances. They are stated in inch & mm and are non-binding. Exact measurements, in particular for customized installation scenarios, can only be taken from the finished ceramic piece.