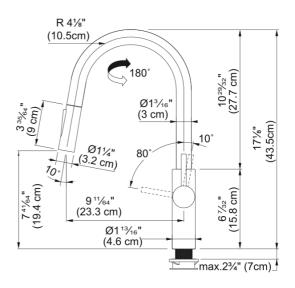

## Pescara Pull-Down Faucet - PES-PD-CHR | 115.0539.022

| Technical Data                 |                 |  |
|--------------------------------|-----------------|--|
| Aspect                         |                 |  |
| Spout type                     | J - spout       |  |
| Color                          | Polished chrome |  |
| Type of material               | Brass           |  |
| Flexible pullout hose material | Textile         |  |
| Spray head material            | Plastic         |  |
| Product Dimensions             |                 |  |
| Faucet hole diameter           | 35 mm           |  |
| Cartridge dimension            | 35 mm           |  |
| Installation                   |                 |  |
| Mounting type                  | Shank           |  |
| Water supply hose connection   | 1/2"            |  |
| Water supply hose length       | 400 mm          |  |
| Product specifications         |                 |  |
| Pressure                       | High pressure   |  |
| Faucet type                    | Spray           |  |
| Faucet operation               | Side lever      |  |
| Faucet rotation                | 180°            |  |
| Product identification         |                 |  |
| Product brand                  | FRANKE          |  |
| Product family                 | Mythos          |  |
| Collection                     | Pescara         |  |
| Features                       |                 |  |
| Water saving feature           | No              |  |
| Type of aerator                | Laminar         |  |