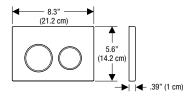

### **DIMENSIONS**

Omega20 Dual-Flush

Products marked with & comply with the American Disabilities Act (ADA) when installed per the requirements of the latest ADA Accessibility Guidelines (ADAAG) and/or ICC/ANSI A117.1.