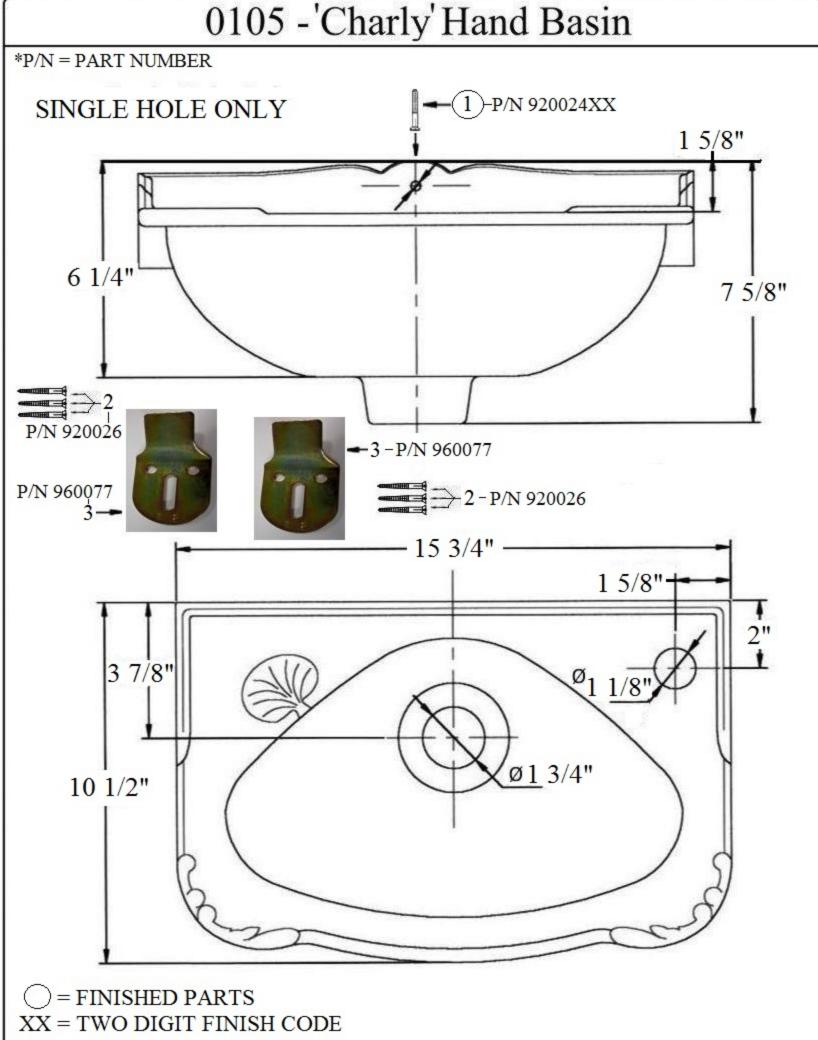

## 0105 - 'Charly' Vitreous China Hand Basin

| rant# | Description        |
|-------|--------------------|
| 01    | Finished Screw     |
| 02    | Mounting Screw Kit |
| 03    | Mounting Brackets  |
|       | _                  |
| ı     |                    |

## **Technical Information**

- Size: 15 3/4" W x 10 ½" D x 7 5/8" H.
- Single hole only, 1 1/8" Ø.
- With Integrated Overflow.
- To pass UPC Codes, please use (2120), (2121), (2122) and Install p-trap into the wall. Note: This is the only drain combination that can be used for the (0105).
- Available Colors and Hand Painted Patterns are Moustier Polychrome (01), Moustier Bleu (02), Moustier Rose (03), Vieux Rouen (04), Sceau Rose (05), Sceau Bleu (06), Berain Rose (07), Berain Vert (08), Berain Bleu (09), Romantique (10), Rouen Marly (11), White (20) and Avesnes (21).
- Please See Cleaning Instructions:
   <a href="http://herbeau.com/CleaningAll.pdf">http://herbeau.com/CleaningAll.pdf</a>
  For Finish Care and Maintenance Information.

## Please follow example when ordering parts for 'Charly' Hand Basin

• To order part# 01 – Finished Screw

## o 920024xx

• Please substitute finish number needed in place of XX

Copyright© 2019 Herbeau Creations. All rights reserved. All product and specifications are subject to change without notice. Herbeau Creations is not responsible for typographical and/or dimensional errors. Typographical errors are subject to correction.