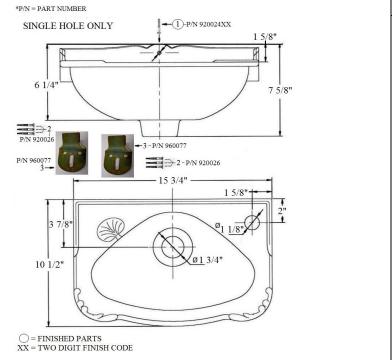

## 0105 - 'Charly' Vitreous China Hand Basin

| rant# | Description        |
|-------|--------------------|
| 01    | Finished Screw     |
| 02    | Mounting Screw Kit |
| 03    | Mounting Brackets  |
|       | _                  |
| ı     |                    |

## **Technical Information**

- Size: 15 3/4" W x 10 ½" D x 7 5/8" H.
- Single hole only, 1 1/8" Ø.
- With Integrated Overflow.
- To pass UPC Codes, please use (2120), (2121), (2122) and Install p-trap into the wall. Note: This is the only drain combination that can be used for the (0105).
- Available Colors and Hand Painted Patterns are Moustier Polychrome (01), Moustier Bleu (02), Moustier Rose (03), Vieux Rouen (04), Sceau Rose (05), Sceau Bleu (06), Berain Rose (07), Berain Vert (08), Berain Bleu (09), Romantique (10), Rouen Marly (11), White (20) and Avesnes (21).
- Please See Cleaning Instructions:
   <a href="http://herbeau.com/CleaningAll.pdf">http://herbeau.com/CleaningAll.pdf</a>
  For Finish Care and Maintenance Information.

## Please follow example when ordering parts for 'Charly' Hand Basin

• To order part# 01 – Finished Screw

## o 920024xx

• Please substitute finish number needed in place of XX

Copyright© 2019 Herbeau Creations. All rights reserved. All product and specifications are subject to change without notice. Herbeau Creations is not responsible for typographical and/or dimensional errors. Typographical errors are subject to correction.