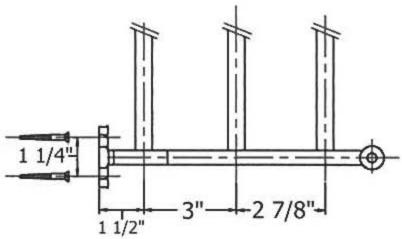

## 1127 - 'Charleston' 24" Bath Towel Rack

|                                                                                                                                                                                                                                                                                                                                                                                                                                                                                                                                                                                                                                            | Part# | Description    |
|--------------------------------------------------------------------------------------------------------------------------------------------------------------------------------------------------------------------------------------------------------------------------------------------------------------------------------------------------------------------------------------------------------------------------------------------------------------------------------------------------------------------------------------------------------------------------------------------------------------------------------------------|-------|----------------|
| Technical Information                                                                                                                                                                                                                                                                                                                                                                                                                                                                                                                                                                                                                      | 01    | Finished Screw |
| <ul> <li>Cast iron brackets are painted white.</li> <li>Available finishes are French Weathered Brass (47), Polished Chrome (48), SoliBrass (49), Lacquered Matte Black Nickel (50), Old Gold (52), Old Silver (53), Polished Brass (55), Polished Nickel (56), Brushed Nickel (57), Satin Nickel (60), Antique Lacquered Copper (67), Antique Lacquered Brass (68), Weathered Brass (70), Lacquered Polished Black Nickel (71) and Lacquered Polished Copper (80).</li> <li>Please See Cleaning Instructions: <a href="http://herbeau.com/CleaningAll.pdf">http://herbeau.com/CleaningAll.pdf</a></li> <li>For Finish Care and</li> </ul> | 01    | Finished Screw |
| Maintenance Information.                                                                                                                                                                                                                                                                                                                                                                                                                                                                                                                                                                                                                   |       |                |