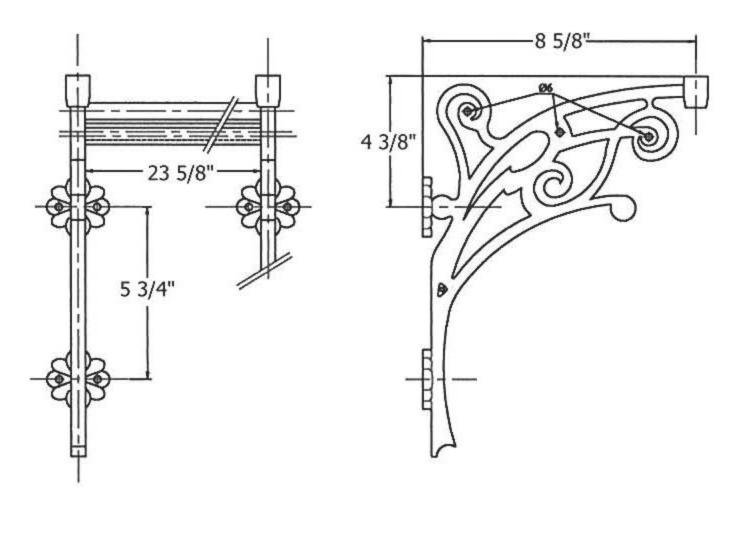

## 1127 - 'Charleston' 24" Bath Towel Rack

|                                                                                                                                                                                                                                                                                                                                                                                                                                                                                                                                                                                                                                            | Part# | Description    |
|--------------------------------------------------------------------------------------------------------------------------------------------------------------------------------------------------------------------------------------------------------------------------------------------------------------------------------------------------------------------------------------------------------------------------------------------------------------------------------------------------------------------------------------------------------------------------------------------------------------------------------------------|-------|----------------|
| Technical Information                                                                                                                                                                                                                                                                                                                                                                                                                                                                                                                                                                                                                      | 01    | Finished Screw |
| <ul> <li>Cast iron brackets are painted white.</li> <li>Available finishes are French Weathered Brass (47), Polished Chrome (48), SoliBrass (49), Lacquered Matte Black Nickel (50), Old Gold (52), Old Silver (53), Polished Brass (55), Polished Nickel (56), Brushed Nickel (57), Satin Nickel (60), Antique Lacquered Copper (67), Antique Lacquered Brass (68), Weathered Brass (70), Lacquered Polished Black Nickel (71) and Lacquered Polished Copper (80).</li> <li>Please See Cleaning Instructions: <a href="http://herbeau.com/CleaningAll.pdf">http://herbeau.com/CleaningAll.pdf</a></li> <li>For Finish Care and</li> </ul> | 01    | Finished Screw |
| Maintenance Information.                                                                                                                                                                                                                                                                                                                                                                                                                                                                                                                                                                                                                   |       |                |