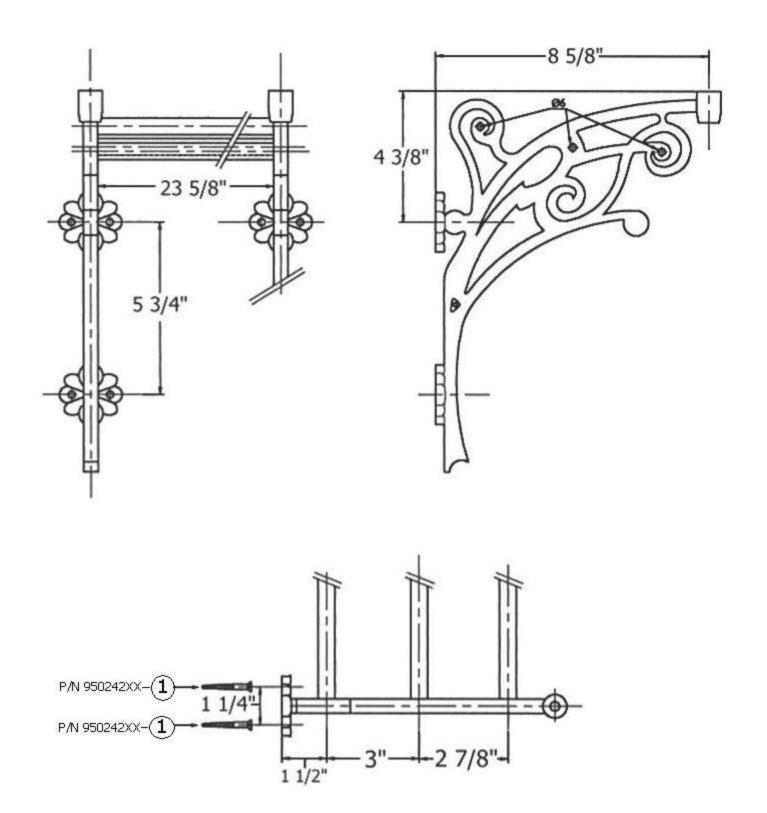

## 1127 - 'Charleston' 24" Bath Towel Rack

|                                                                                                                                                                                                                                                                                                                                                                                                                                                                                                                                                                                                                                            | Part# | Description    |
|--------------------------------------------------------------------------------------------------------------------------------------------------------------------------------------------------------------------------------------------------------------------------------------------------------------------------------------------------------------------------------------------------------------------------------------------------------------------------------------------------------------------------------------------------------------------------------------------------------------------------------------------|-------|----------------|
| Technical Information                                                                                                                                                                                                                                                                                                                                                                                                                                                                                                                                                                                                                      | 01    | Finished Screw |
| <ul> <li>Cast iron brackets are painted white.</li> <li>Available finishes are French Weathered Brass (47), Polished Chrome (48), SoliBrass (49), Lacquered Matte Black Nickel (50), Old Gold (52), Old Silver (53), Polished Brass (55), Polished Nickel (56), Brushed Nickel (57), Satin Nickel (60), Antique Lacquered Copper (67), Antique Lacquered Brass (68), Weathered Brass (70), Lacquered Polished Black Nickel (71) and Lacquered Polished Copper (80).</li> <li>Please See Cleaning Instructions: <a href="http://herbeau.com/CleaningAll.pdf">http://herbeau.com/CleaningAll.pdf</a></li> <li>For Finish Care and</li> </ul> | 01    | Finished Screw |
| Maintenance Information.                                                                                                                                                                                                                                                                                                                                                                                                                                                                                                                                                                                                                   |       |                |

### Please follow example when ordering parts for 'Charleston' Bath Towel Rack

• To order part#01 – Finished Screw

#### o <u>950242xx</u>

• Please substitute finish number needed in place of XX

## 1127 - 'Charleston' 24" Bath Towel Rack

\*P/N = PART NUMBER

= FINISHED PARTS

XX = TWO DIGIT FINISH CODE

Copyright©2017 Herbeau Creations. All rights reserved. All product and specifications are subject to change without notice. Herbeau Creations is not responsible for typographical and/or dimensional errors. Typographical errors are subject to correction.