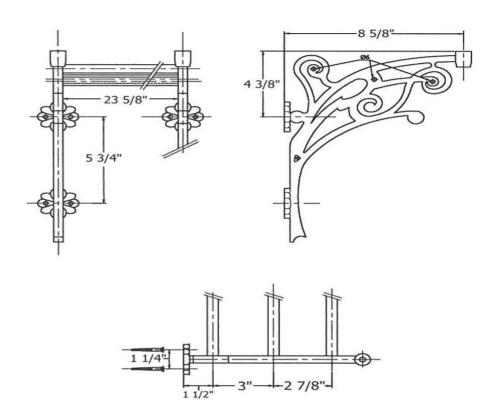

## 1127 - 'Charleston' 24" Bath Towel Rack

|                                                                                                                                                                                                                                                                                                                                                                                                                                                                                                                                                                                                                                            | Part# | Description    |
|--------------------------------------------------------------------------------------------------------------------------------------------------------------------------------------------------------------------------------------------------------------------------------------------------------------------------------------------------------------------------------------------------------------------------------------------------------------------------------------------------------------------------------------------------------------------------------------------------------------------------------------------|-------|----------------|
| Technical Information                                                                                                                                                                                                                                                                                                                                                                                                                                                                                                                                                                                                                      | 01    | Finished Screw |
| <ul> <li>Cast iron brackets are painted white.</li> <li>Available finishes are French Weathered Brass (47), Polished Chrome (48), SoliBrass (49), Lacquered Matte Black Nickel (50), Old Gold (52), Old Silver (53), Polished Brass (55), Polished Nickel (56), Brushed Nickel (57), Satin Nickel (60), Antique Lacquered Copper (67), Antique Lacquered Brass (68), Weathered Brass (70), Lacquered Polished Black Nickel (71) and Lacquered Polished Copper (80).</li> <li>Please See Cleaning Instructions: <a href="http://herbeau.com/CleaningAll.pdf">http://herbeau.com/CleaningAll.pdf</a></li> <li>For Finish Care and</li> </ul> | 01    | Finished Screw |
| Maintenance Information.                                                                                                                                                                                                                                                                                                                                                                                                                                                                                                                                                                                                                   |       |                |