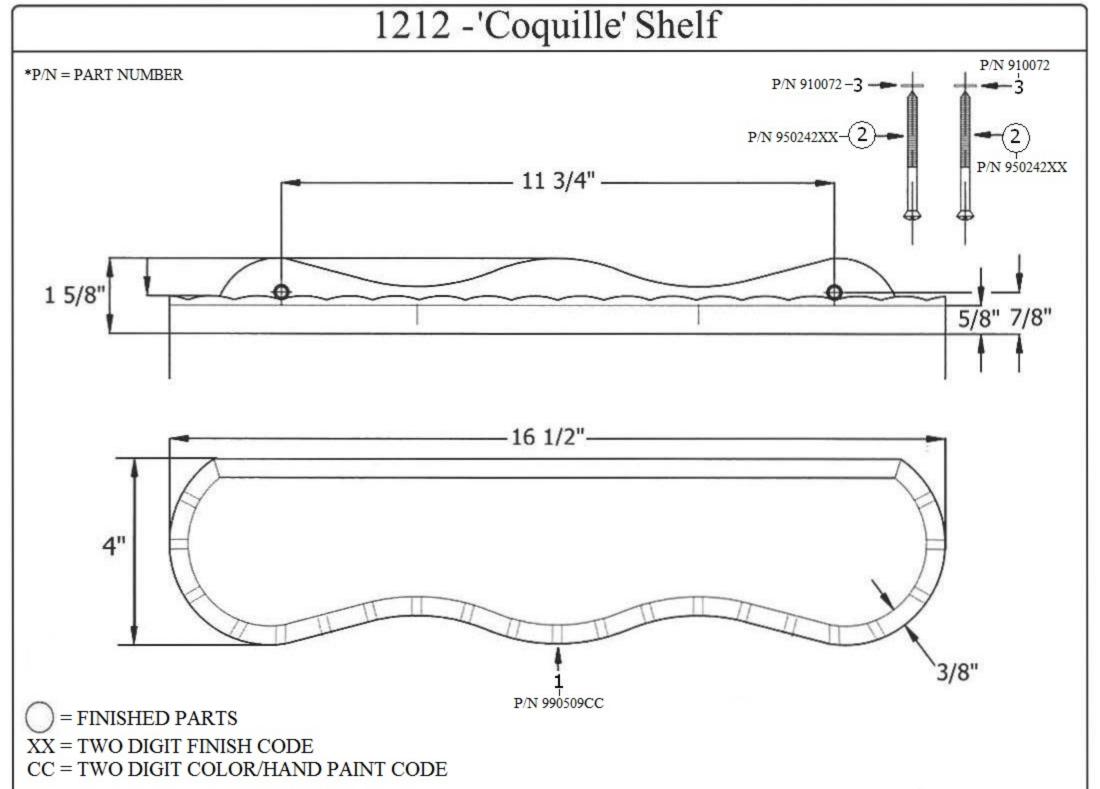

## 1212 – 'Coquille' Shelf

|                                                                                             | Part#      | Description         |
|---------------------------------------------------------------------------------------------|------------|---------------------|
| Technical Information                                                                       | 01         | Coquille Shelf Only |
|                                                                                             | 02         | Finished Screw      |
| <ul> <li>Attaches to wall with included finished wood screws.</li> </ul>                    | 03         | Nylon Washer        |
| <ul> <li>Available colors and hand painted patterns on ceramic are</li> </ul>               |            |                     |
| Moustier Polychrome (01), Moustier Bleu (02), Moustier                                      |            |                     |
| Rose (03), Vieux Rouen (04), Sceau Rose (05), Sceau                                         |            |                     |
| Bleu (06), Berain Rose (07), Berain Vert (08), Berain Bleu                                  |            |                     |
| ( <b>09</b> ), Romantique ( <b>10</b> ), Rouen Marly ( <b>11</b> ), White ( <b>20</b> ) and |            |                     |
| Avesnes (21).                                                                               |            |                     |
| <ul> <li>Please See Cleaning Instructions:</li> </ul>                                       |            |                     |
| http://herbeau.com/CleaningAll.pdf For Finish Care and                                      |            |                     |
| Maintenance Information.                                                                    |            |                     |
|                                                                                             |            |                     |
|                                                                                             |            |                     |
| Places follow example when ordering parts for 'Cognille' Sha                                | 1 <b>£</b> |                     |

## Please follow example when ordering parts for 'Coquille' Shelf

• To order part# 02 – Finished Screw

## o <u>950242xx</u>

• Please substitute finish number needed in place of  $\underline{XX}$ 

Copyright©2017 Herbeau Creations. All rights reserved. All product and specifications are subject to change without notice. Herbeau Creations is not responsible for typographical and/or dimensional errors. Typographical errors are subject to correction.