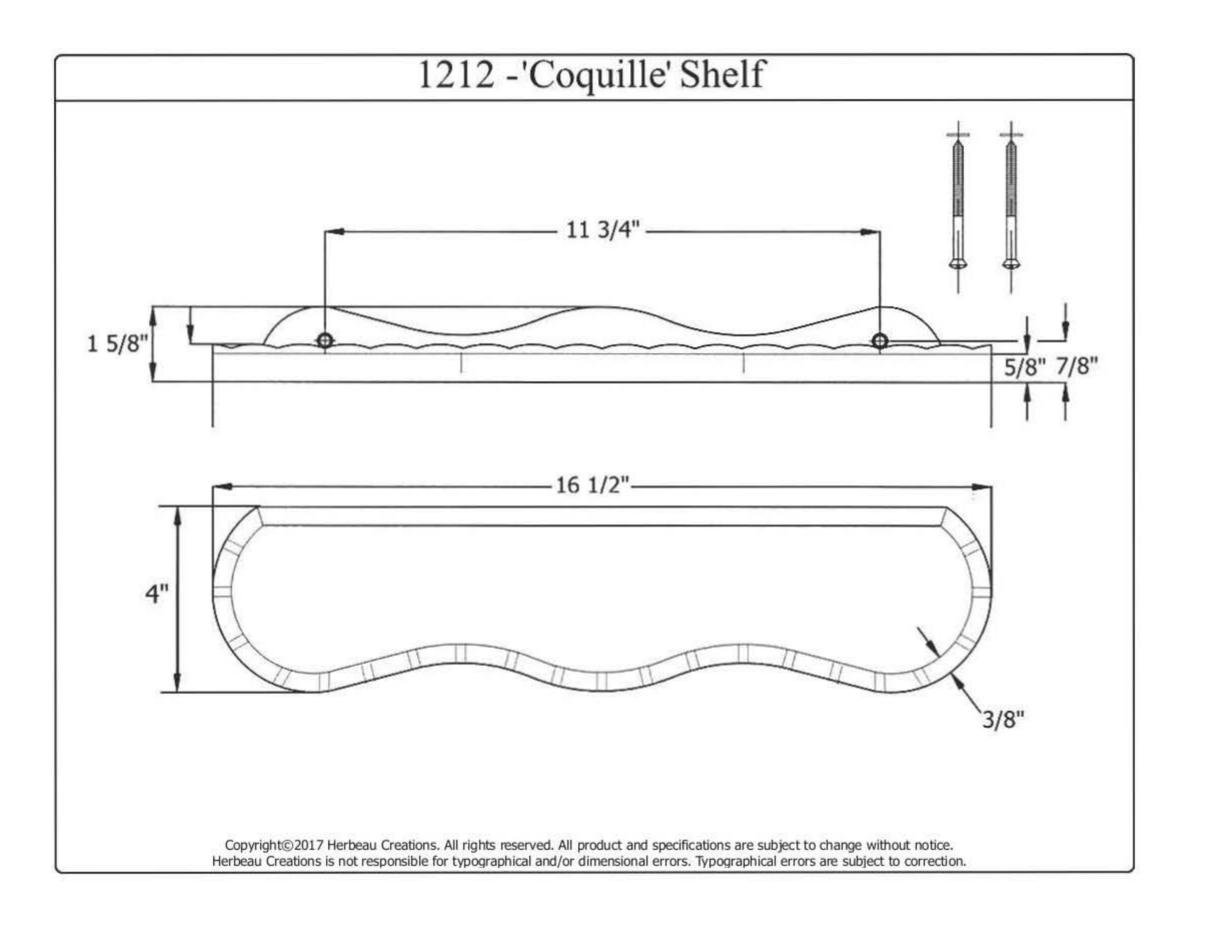

## 1212 – 'Coquille' Shelf

|                                                                                             | Part#      | Description         |
|---------------------------------------------------------------------------------------------|------------|---------------------|
| Technical Information                                                                       | 01         | Coquille Shelf Only |
|                                                                                             | 02         | Finished Screw      |
| <ul> <li>Attaches to wall with included finished wood screws.</li> </ul>                    | 03         | Nylon Washer        |
| <ul> <li>Available colors and hand painted patterns on ceramic are</li> </ul>               |            |                     |
| Moustier Polychrome (01), Moustier Bleu (02), Moustier                                      |            |                     |
| Rose (03), Vieux Rouen (04), Sceau Rose (05), Sceau                                         |            |                     |
| Bleu (06), Berain Rose (07), Berain Vert (08), Berain Bleu                                  |            |                     |
| ( <b>09</b> ), Romantique ( <b>10</b> ), Rouen Marly ( <b>11</b> ), White ( <b>20</b> ) and |            |                     |
| Avesnes (21).                                                                               |            |                     |
| <ul> <li>Please See Cleaning Instructions:</li> </ul>                                       |            |                     |
| http://herbeau.com/CleaningAll.pdf For Finish Care and                                      |            |                     |
| Maintenance Information.                                                                    |            |                     |
|                                                                                             |            |                     |
|                                                                                             |            |                     |
| Places follow example when ordering parts for 'Cognille' Sha                                | 1 <b>£</b> |                     |