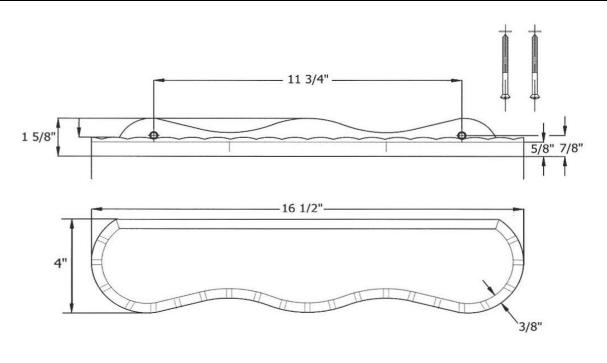

## 1212 – 'Coquille' Shelf

|                                                                                             | Part#      | Description         |
|---------------------------------------------------------------------------------------------|------------|---------------------|
| Technical Information                                                                       | 01         | Coquille Shelf Only |
|                                                                                             | 02         | Finished Screw      |
| <ul> <li>Attaches to wall with included finished wood screws.</li> </ul>                    | 03         | Nylon Washer        |
| <ul> <li>Available colors and hand painted patterns on ceramic are</li> </ul>               |            |                     |
| Moustier Polychrome (01), Moustier Bleu (02), Moustier                                      |            |                     |
| Rose (03), Vieux Rouen (04), Sceau Rose (05), Sceau                                         |            |                     |
| Bleu (06), Berain Rose (07), Berain Vert (08), Berain Bleu                                  |            |                     |
| ( <b>09</b> ), Romantique ( <b>10</b> ), Rouen Marly ( <b>11</b> ), White ( <b>20</b> ) and |            |                     |
| Avesnes (21).                                                                               |            |                     |
| <ul> <li>Please See Cleaning Instructions:</li> </ul>                                       |            |                     |
| http://herbeau.com/CleaningAll.pdf For Finish Care and                                      |            |                     |
| Maintenance Information.                                                                    |            |                     |
|                                                                                             |            |                     |
|                                                                                             |            |                     |
| Places follow example when ordering parts for 'Cognille' Sha                                | 1 <b>£</b> |                     |