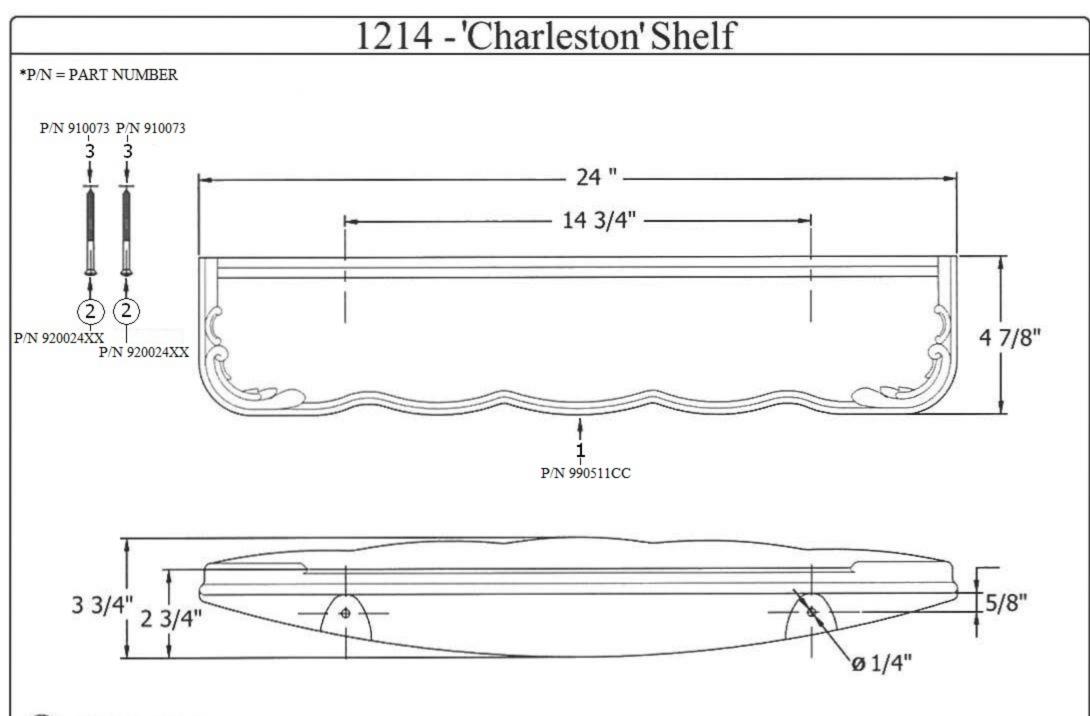

## 1214 – 'Charleston' Shelf

|                                                                          | Part# | Description           |
|--------------------------------------------------------------------------|-------|-----------------------|
| Technical Information                                                    | 01    | Charleston Shelf Only |
|                                                                          | 02    | Finished Screw        |
| <ul> <li>Attaches to wall with included finished wood screws.</li> </ul> | 03    | Nylon Washer          |
| • Available colors and hand painted patterns on ceramic are              |       |                       |
| Moustier Polychrome (01), Moustier Bleu (02), Moustier                   |       |                       |
| Rose (03), Vieux Rouen (04), Sceau Rose (05), Sceau                      |       |                       |
| Bleu (06), Berain Rose (07), Berain Vert (08), Berain Bleu               |       |                       |
| (09), Romantique (10), Rouen Marly (11), White (20) and                  |       |                       |
| Avesnes (21).                                                            |       |                       |
| <ul> <li>Please See Cleaning Instructions:</li> </ul>                    |       |                       |
| http://herbeau.com/CleaningAll.pdf For Finish Care and                   |       |                       |
| Maintenance Information.                                                 |       |                       |
|                                                                          |       |                       |
|                                                                          |       |                       |

Please follow example when ordering parts for 'Charleston' Shelf

• To order part# 02 – Finished Screw

o <u>920024**xx**</u>

• Please substitute finish number needed in place of  $\underline{XX}$ 