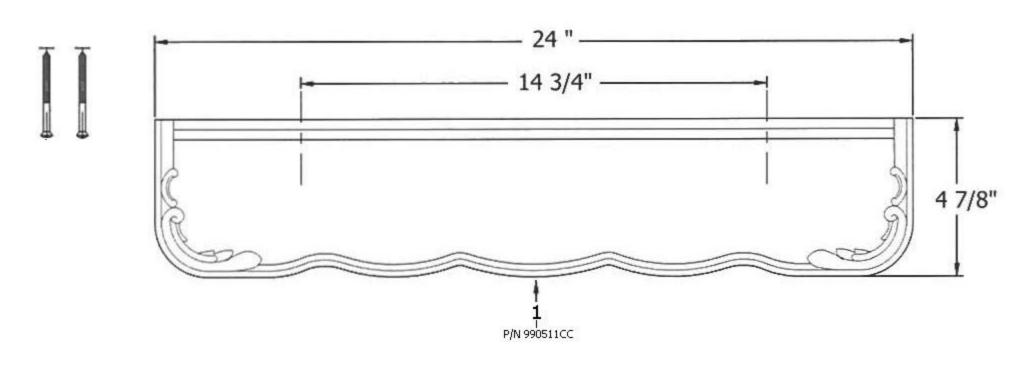

## 1214 – 'Charleston' Shelf

|                                                                          | Part# | Description           |
|--------------------------------------------------------------------------|-------|-----------------------|
| Technical Information                                                    | 01    | Charleston Shelf Only |
|                                                                          | 02    | Finished Screw        |
| <ul> <li>Attaches to wall with included finished wood screws.</li> </ul> | 03    | Nylon Washer          |
| • Available colors and hand painted patterns on ceramic are              |       |                       |
| Moustier Polychrome (01), Moustier Bleu (02), Moustier                   |       |                       |
| Rose (03), Vieux Rouen (04), Sceau Rose (05), Sceau                      |       |                       |
| Bleu (06), Berain Rose (07), Berain Vert (08), Berain Bleu               |       |                       |
| (09), Romantique (10), Rouen Marly (11), White (20) and                  |       |                       |
| Avesnes (21).                                                            |       |                       |
| <ul> <li>Please See Cleaning Instructions:</li> </ul>                    |       |                       |
| http://herbeau.com/CleaningAll.pdf For Finish Care and                   |       |                       |
| Maintenance Information.                                                 |       |                       |
|                                                                          |       |                       |
|                                                                          |       |                       |

Please follow example when ordering parts for 'Charleston' Shelf

• To order part# 02 – Finished Screw

o <u>920024**xx**</u>

• Please substitute finish number needed in place of  $\underline{XX}$ 

= FINISHED PARTS

XX = TWO DIGIT FINISH CODE

CC = TWO DIGIT COLOR/HAND PAINT CODE

Copyright©2017 Herbeau Creations. All rights reserved. All product and specifications are subject to change without notice. Herbeau Creations is not responsible for typographical and/or dimensional errors. Typographical errors are subject to correction.