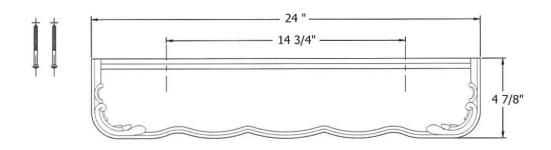

## 1214 – 'Charleston' Shelf

|                                                                          | Part# | Description           |
|--------------------------------------------------------------------------|-------|-----------------------|
| Technical Information                                                    | 01    | Charleston Shelf Only |
|                                                                          | 02    | Finished Screw        |
| <ul> <li>Attaches to wall with included finished wood screws.</li> </ul> | 03    | Nylon Washer          |
| • Available colors and hand painted patterns on ceramic are              |       |                       |
| Moustier Polychrome (01), Moustier Bleu (02), Moustier                   |       |                       |
| Rose (03), Vieux Rouen (04), Sceau Rose (05), Sceau                      |       |                       |
| Bleu (06), Berain Rose (07), Berain Vert (08), Berain Bleu               |       |                       |
| (09), Romantique (10), Rouen Marly (11), White (20) and                  |       |                       |
| Avesnes (21).                                                            |       |                       |
| <ul> <li>Please See Cleaning Instructions:</li> </ul>                    |       |                       |
| http://herbeau.com/CleaningAll.pdf For Finish Care and                   |       |                       |
| Maintenance Information.                                                 |       |                       |
|                                                                          |       |                       |
|                                                                          |       |                       |

Please follow example when ordering parts for 'Charleston' Shelf

• To order part# 02 – Finished Screw

o <u>920024**xx**</u>

• Please substitute finish number needed in place of  $\underline{XX}$ 