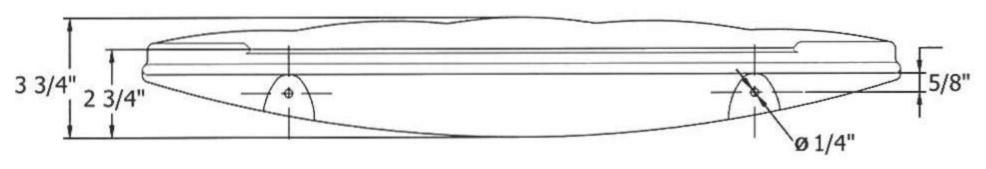

## 1214 – 'Charleston' Shelf

|                                                                          | Part# | Description           |
|--------------------------------------------------------------------------|-------|-----------------------|
| Technical Information                                                    | 01    | Charleston Shelf Only |
|                                                                          | 02    | Finished Screw        |
| <ul> <li>Attaches to wall with included finished wood screws.</li> </ul> | 03    | Nylon Washer          |
| • Available colors and hand painted patterns on ceramic are              |       |                       |
| Moustier Polychrome (01), Moustier Bleu (02), Moustier                   |       |                       |
| Rose (03), Vieux Rouen (04), Sceau Rose (05), Sceau                      |       |                       |
| Bleu (06), Berain Rose (07), Berain Vert (08), Berain Bleu               |       |                       |
| (09), Romantique (10), Rouen Marly (11), White (20) and                  |       |                       |
| Avesnes (21).                                                            |       |                       |
| <ul> <li>Please See Cleaning Instructions:</li> </ul>                    |       |                       |
| http://herbeau.com/CleaningAll.pdf For Finish Care and                   |       |                       |
| Maintenance Information.                                                 |       |                       |
|                                                                          |       |                       |
|                                                                          |       |                       |