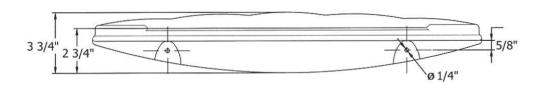

## 1214 – 'Charleston' Shelf

|                                                                          | Part# | Description           |
|--------------------------------------------------------------------------|-------|-----------------------|
| Technical Information                                                    | 01    | Charleston Shelf Only |
|                                                                          | 02    | Finished Screw        |
| <ul> <li>Attaches to wall with included finished wood screws.</li> </ul> | 03    | Nylon Washer          |
| • Available colors and hand painted patterns on ceramic are              |       |                       |
| Moustier Polychrome (01), Moustier Bleu (02), Moustier                   |       |                       |
| Rose (03), Vieux Rouen (04), Sceau Rose (05), Sceau                      |       |                       |
| Bleu (06), Berain Rose (07), Berain Vert (08), Berain Bleu               |       |                       |
| (09), Romantique (10), Rouen Marly (11), White (20) and                  |       |                       |
| Avesnes (21).                                                            |       |                       |
| <ul> <li>Please See Cleaning Instructions:</li> </ul>                    |       |                       |
| http://herbeau.com/CleaningAll.pdf For Finish Care and                   |       |                       |
| Maintenance Information.                                                 |       |                       |
|                                                                          |       |                       |
|                                                                          |       |                       |