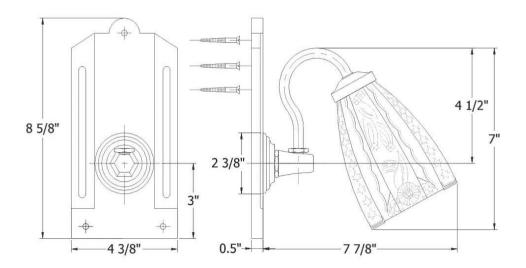

## 1249 – 'Monarque' Wall Light

|                                                                         | Part#        | Description               |
|-------------------------------------------------------------------------|--------------|---------------------------|
| Technical Information                                                   | 01           | Socket Set For Wall Light |
|                                                                         | 02           | Glass Globe For Monarque  |
| • UL listed.                                                            | 03           | White Ceramic Back Plate  |
| <ul> <li>Maximum 40 watt Candelabra bulb. Bulb not included.</li> </ul> | 04           | Finished Screw            |
| <ul> <li>Ceramic back plate available in white only.</li> </ul>         |              |                           |
| • Available finishes are French Weathered Brass (47),                   |              |                           |
| Polished Chrome (48), SoliBrass (49), Lacquered Matte                   |              |                           |
| Black Nickel (50), Old Gold (52), Old Silver (53),                      |              |                           |
| Polished Brass (55), Polished Nickel (56), Brushed                      |              |                           |
| Nickel (57), Satin Nickel (60), Antique Lacquered                       |              |                           |
| Copper (67), Antique Lacquered Brass (68), Weathered                    |              |                           |
| Brass (70), Lacquered Polished Black Nickel (71) and                    |              |                           |
| Lacquered Polished Copper (80).                                         |              |                           |
| <ul> <li>Please See Cleaning Instructions:</li> </ul>                   |              |                           |
| http://herbeau.com/CleaningAll.pdf For Finish Care and                  |              |                           |
| Maintenance Information.                                                |              |                           |
|                                                                         |              |                           |
| Please follow example when ordering parts for 'Monarque' Wall           | <u>Light</u> | A.W.                      |

## 1249 - 'Monarque' Wall Light

Copyright©2017 Herbeau Creations. All rights reserved. All product and specifications are subject to change without notice. Herbeau Creations is not responsible for typographical and/or dimensional errors. Typographical errors are subject to correction.