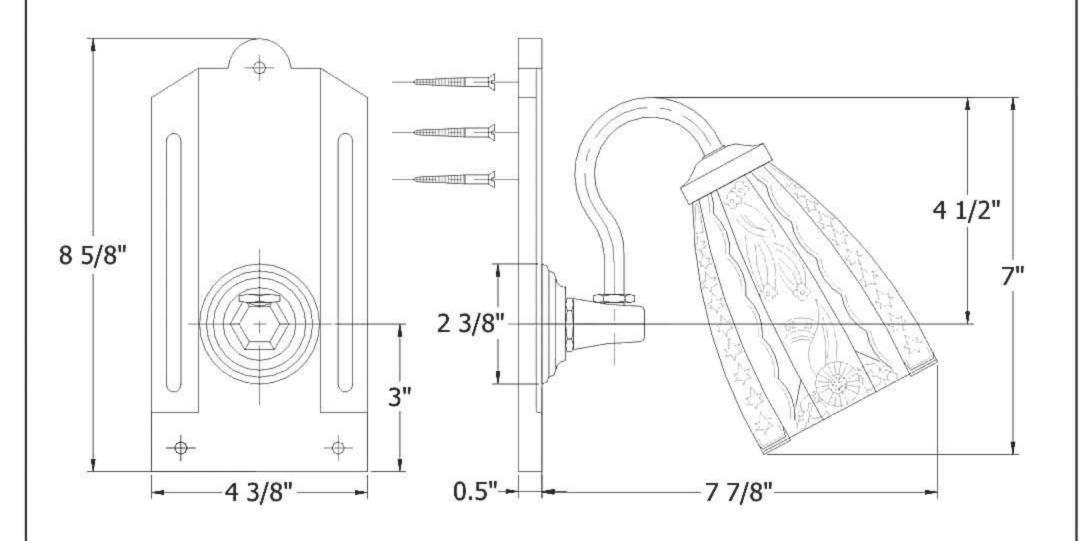

## 1249 - 'Monarque' Wall Light

Copyright©2017 Herbeau Creations. All rights reserved. All product and specifications are subject to change without notice. Herbeau Creations is not responsible for typographical and/or dimensional errors. Typographical errors are subject to correction.