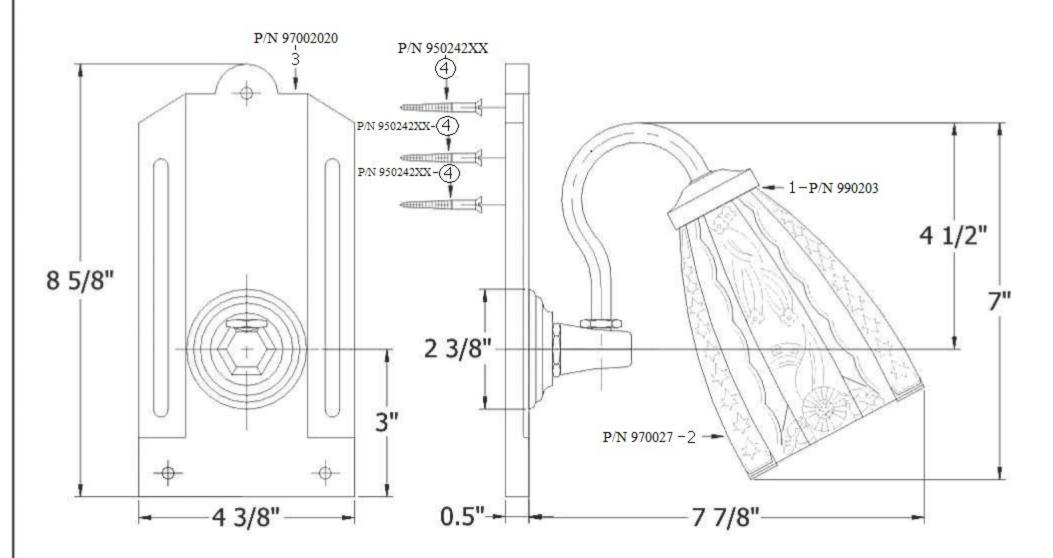

## 1249 – 'Monarque' Wall Light

|                                                                         | Part#        | Description               |
|-------------------------------------------------------------------------|--------------|---------------------------|
| Technical Information                                                   | 01           | Socket Set For Wall Light |
|                                                                         | 02           | Glass Globe For Monarque  |
| • UL listed.                                                            | 03           | White Ceramic Back Plate  |
| <ul> <li>Maximum 40 watt Candelabra bulb. Bulb not included.</li> </ul> | 04           | Finished Screw            |
| <ul> <li>Ceramic back plate available in white only.</li> </ul>         |              |                           |
| • Available finishes are French Weathered Brass (47),                   |              |                           |
| Polished Chrome (48), SoliBrass (49), Lacquered Matte                   |              |                           |
| Black Nickel (50), Old Gold (52), Old Silver (53),                      |              |                           |
| Polished Brass (55), Polished Nickel (56), Brushed                      |              |                           |
| Nickel (57), Satin Nickel (60), Antique Lacquered                       |              |                           |
| Copper (67), Antique Lacquered Brass (68), Weathered                    |              |                           |
| Brass (70), Lacquered Polished Black Nickel (71) and                    |              |                           |
| Lacquered Polished Copper (80).                                         |              |                           |
| <ul> <li>Please See Cleaning Instructions:</li> </ul>                   |              |                           |
| http://herbeau.com/CleaningAll.pdf For Finish Care and                  |              |                           |
| Maintenance Information.                                                |              |                           |
|                                                                         |              |                           |
| Please follow example when ordering parts for 'Monarque' Wall           | <u>Light</u> | A.W.                      |

To order part# 04 – Finished Screw

o <u>950242xx</u>

## 1249 - 'Monarque' Wall Light

\*P/N = PART NUMBER

= FINISHED PARTS

XX = TWO DIGIT FINISH CODE

Copyright©2017 Herbeau Creations. All rights reserved. All product and specifications are subject to change without notice. Herbeau Creations is not responsible for typographical and/or dimensional errors. Typographical errors are subject to correction.