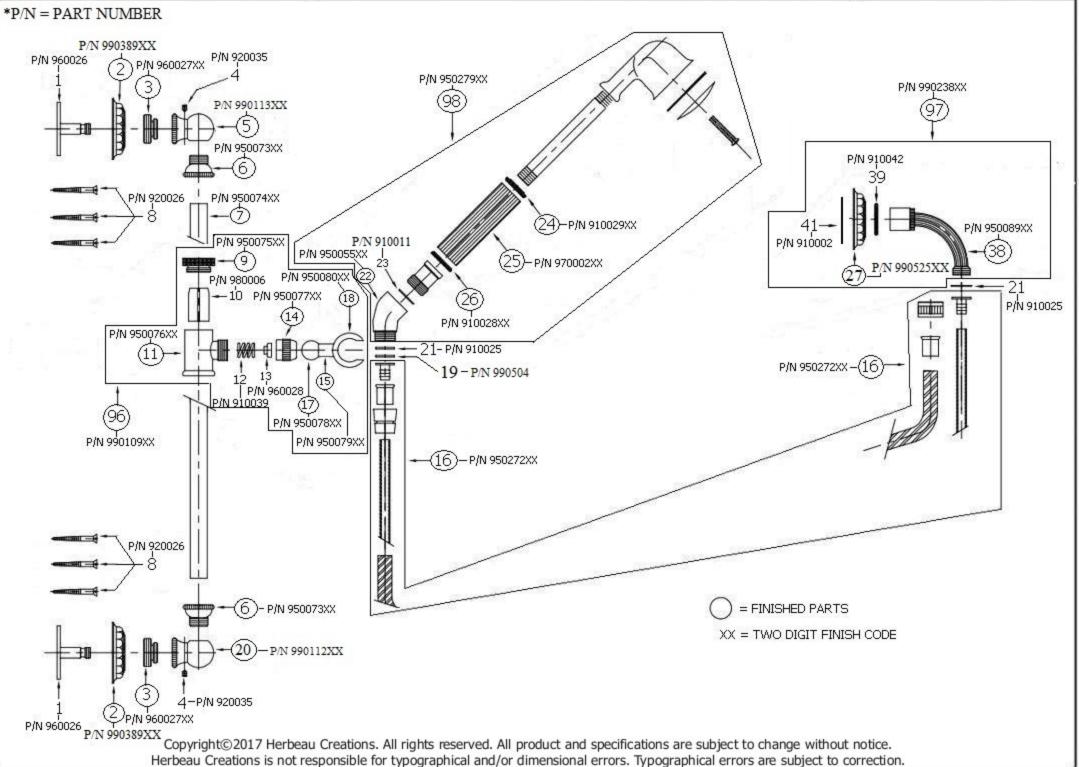

| Part # | Description             |
|--------|-------------------------|
| 01     | Mounting Plate          |
| 02     | Escutcheon              |
| 03     | Connection F/Escutcheon |
| 04     | Set Screw               |
| 05     | Right Side Bracket      |
| 06     | Coupling F/Slide Bar    |
| 07     | Slide Bar 24"           |
| 08     | Mounting Screw Kit      |
| 09     | Cap F/Slide Body        |
| 10     | Inner Nylon Body        |
| 11     | Slide Body              |
| 12     | Spring                  |
| 13     | Spring Support          |
| 14     | ½ Nut                   |
| 15     | Support Arm             |
| 16     | 5' Finished Hose        |
| 17     | Support Ball            |
| 18     | C-Support               |
| 19     | Low Flow Restrictor     |
| 20     | Left Side Bracket       |
| 21     | ½" Washer               |
| 22     | Hand Spray Elbow        |
| 23     | ½" Washer               |
| 24     | Metal Ring For H/S      |
| 25     | Finished H/S Handle     |
| 26     | Metal Ring For H/S      |
| 27     | Escutcheon              |
| 38     | Pompadour Wall Elbow    |
| 39     | Rubber O-Ring           |
| 41     | Flat Rubber Washer      |
| 96     | Wall Support Bar Kit    |
| 97     | Wall Elbow Kit For 2258 |
| 98     | Hand Spray Kit With     |
|        | Elbow For Pompadour     |
|        |                         |
|        |                         |
|        |                         |

#### <u>Please follow example when ordering parts for 'Pompadour' Slide</u> <u>Bar</u>

- To order part#16 Finished Hose
  - o <u>950272 xx</u>
- Please substitute finish number needed in place of **XX**

## 2258 - 'Pompadour' Shower Combination on Sliding Bar

Copyright©2017 Herbeau Creations. All rights reserved. All product and specifications are subject to change without notice. Herbeau Creations is not responsible for typographical and/or dimensional errors. Typographical errors are subject to correction.