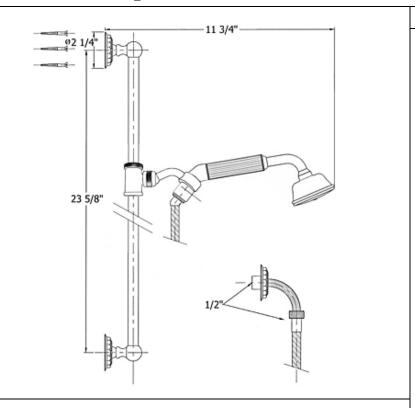

### 2258 - 'Pompadour' Shower Combination on Sliding Bar

#### **Technical Information**

- Maximum flow rate is 1.2 GPM with new low flow restrictor.
- Includes wall elbow with ½" female connection.
- Includes 5' finished metal hose.
- Available finishes are French Weathered Brass (47), Polished Chrome (48), SoliBrass (49), Lacquered Matte Black Nickel (50), Old Gold (52), Old Silver (53), Polished Brass (55), Polished Nickel (56), Brushed Nickel (57), Satin Nickel (60), Antique Lacquered Copper (67), Antique Lacquered Brass (68), Weathered Brass (70), Lacquered Polished Black Nickel (71) and Lacquered Polished Copper (80).
- Please See Cleaning Instructions:
   <a href="http://herbeau.com/CleaningAll.pdf">http://herbeau.com/CleaningAll.pdf</a> For Finish Care and Maintenance Information.