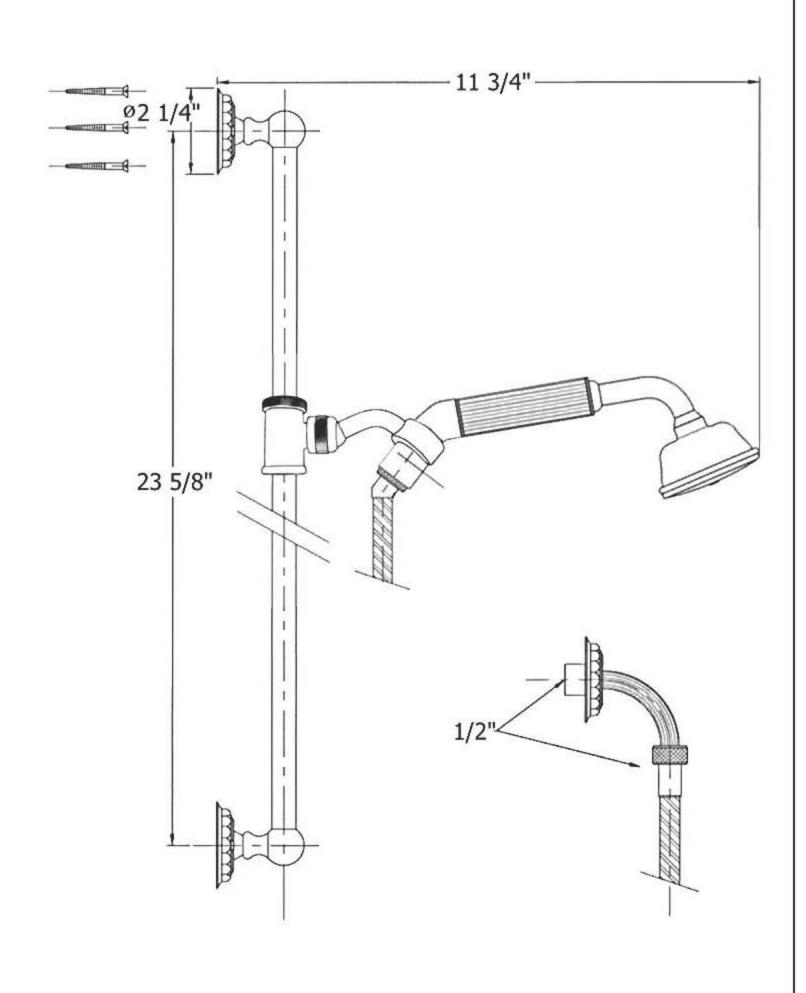

### 2258 - 'Pompadour' Shower Combination on Sliding Bar

#### **Technical Information**

- Maximum flow rate is 1.2 GPM with new low flow restrictor.
- Includes wall elbow with ½" female connection.
- Includes 5' finished metal hose.
- Available finishes are French Weathered Brass (47), Polished Chrome (48), SoliBrass (49), Lacquered Matte Black Nickel (50), Old Gold (52), Old Silver (53), Polished Brass (55), Polished Nickel (56), Brushed Nickel (57), Satin Nickel (60), Antique Lacquered Copper (67), Antique Lacquered Brass (68), Weathered Brass (70), Lacquered Polished Black Nickel (71) and Lacquered Polished Copper (80).
- Please See Cleaning Instructions:
   <a href="http://herbeau.com/CleaningAll.pdf">http://herbeau.com/CleaningAll.pdf</a> For Finish Care and Maintenance Information.