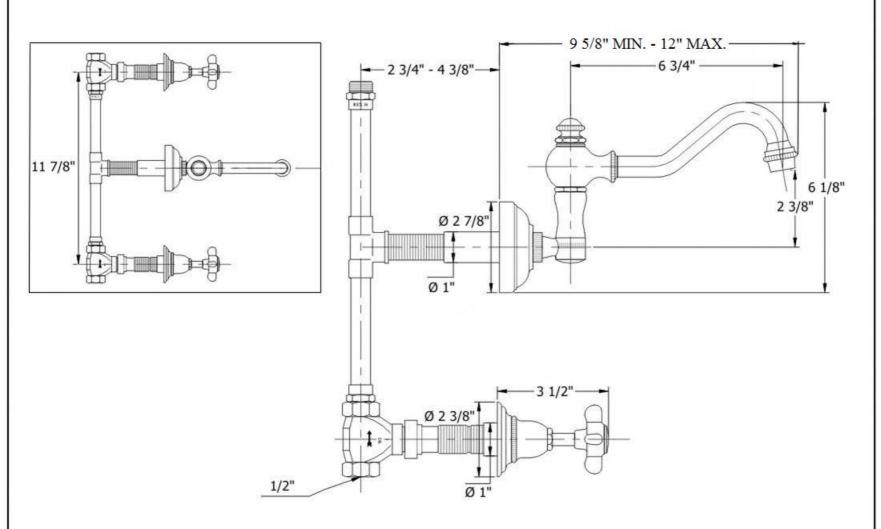

## 3007 - 'Royale' Three Hole Mixer Wall Mounted Part # Description \*CENTER AND BOTH VALVES ALL-THREAD CAN BE CUT DOWN TO SIZE 01 Top Knob 02 Finished Washer 9 5/8" MIN. - 12" MAX. 6 3/4" - 4 3/8" 03 Spout 6 3/4" Ecobrass 04 Aerator Washer 05 Aerator Filter 06 **Aerator Cover** 6 1/8" 07 Sealing Screw 08 Spout O-Ring 09 Central Nut - Ecobrass **Royale Spout Elbow** 10 Assembly 12 Wall Flange 13 Threaded Tube 14 Copper T-Rough -**Ecobrass** ½ Turn Cartridge 15 Housing – Ecobrass Rubber O-Ring 16 **Technical Information** 17 Brass Hexagon Tube **Brass Extension** 18 NSF / ANSI 61 & 372 / ASME A112.18.1 / CSA B125.1 / 17 + 18Brass Extension Kit -CEC AB1953 / WATERSENSE certified. 6" ½" female connections. 7" Spout Thread W/6" 13,17,18 6 3/4" C.T.C. swiveling spout. Brass Hex Ext. 11 3/4" C.T.C. spread. 19 Wall Escutcheon ½ turn Ecobrass Flühs ceramic cartridges. 20 **Rubber O-Ring** 21 **Inner Trim Housing** Copper t-rough. 22 Bell Escutcheon Maximum flow rate is 1.2 GPM / 5.45 L / mn with new low 23 Handle Stem flow restrictor. 24 Cross Handle Available finishes are French Weathered Brass (47), Polished 25 Washer Chrome (48), SoliBrass (49), Lacquered Matte Black Nickel 26 Handle Screw (50), Old Gold (52), Old Silver (53), Polished Brass (55), 27 Finished Insert Holder Polished Nickel (56), Brushed Nickel (57), Satin Nickel (60), 28 Ceramic Button - Hot Antique Lacquered Copper (67), Antique Lacquered Brass 28 Ceramic Button - Cold (68), Weathered Brass (70), Lacquered Polished Black 91 Royale Finished Nickel (71) and Lacquered Polished Copper (80). Ceramic Insert - Hot Please See Cleaning Instructions: Royale Finished http://herbeau.com/CleaningAll.pdf For Finish Care and 91 Ceramic Insert - Cold Maintenance Information. 29 1/2" Brass Adapter -**Ecobrass** 30 Flat Rubber Washer 85 ½ Turn Ceramic Cartridge - Ecobrass

## 3007 - 'Royale' Three Hole Mixer Wall Mounted

\*CENTER AND BOTH VALVES ALL-THREAD CAN BE CUT DOWN TO SIZE.

Copyright©2017 Herbeau Creations. All rights reserved. All product and specifications are subject to change without notice. Herbeau Creations is not responsible for typographical and/or dimensional errors. Typographical errors are subject to correction.