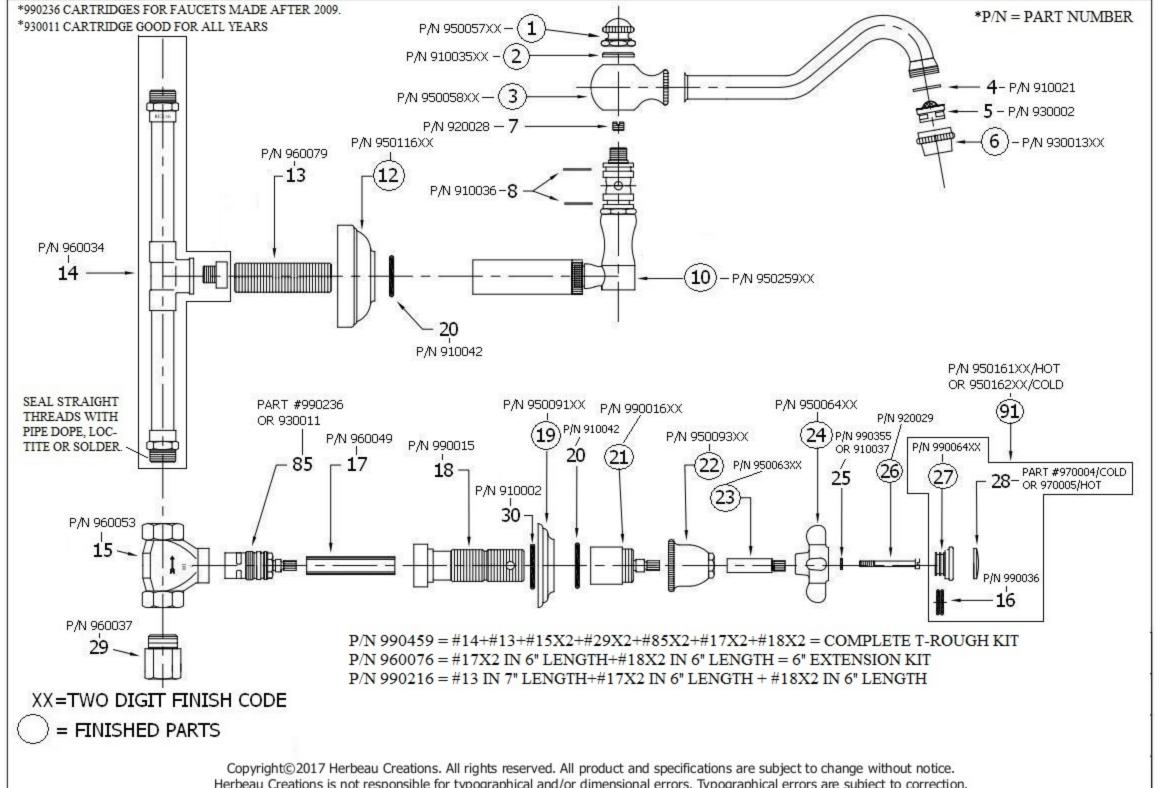

## 3007 - 'Royale' Three Hole Mixer Wall Mounted Part # Description \*CENTER AND BOTH VALVES ALL-THREAD CAN BE CUT DOWN TO SIZE 01 Top Knob 02 Finished Washer 9 5/8" MIN. - 12" MAX. 6 3/4" - 4 3/8" 03 Spout 6 3/4" Ecobrass 04 Aerator Washer 05 Aerator Filter 06 **Aerator Cover** 6 1/8" 07 Sealing Screw 08 Spout O-Ring 09 Central Nut - Ecobrass **Royale Spout Elbow** 10 Assembly 12 Wall Flange 13 Threaded Tube 14 Copper T-Rough -**Ecobrass** ½ Turn Cartridge 15 Housing – Ecobrass Rubber O-Ring 16 **Technical Information** 17 Brass Hexagon Tube **Brass Extension** 18 NSF / ANSI 61 & 372 / ASME A112.18.1 / CSA B125.1 / 17 + 18Brass Extension Kit -CEC AB1953 / WATERSENSE certified. 6" ½" female connections. 7" Spout Thread W/6" 13,17,18 6 3/4" C.T.C. swiveling spout. Brass Hex Ext. 11 3/4" C.T.C. spread. 19 Wall Escutcheon ½ turn Ecobrass Flühs ceramic cartridges. 20 **Rubber O-Ring** 21 **Inner Trim Housing** Copper t-rough. 22 Bell Escutcheon Maximum flow rate is 1.2 GPM / 5.45 L / mn with new low 23 Handle Stem flow restrictor. 24 Cross Handle Available finishes are French Weathered Brass (47), Polished 25 Washer Chrome (48), SoliBrass (49), Lacquered Matte Black Nickel 26 Handle Screw (50), Old Gold (52), Old Silver (53), Polished Brass (55), 27 Finished Insert Holder Polished Nickel (56), Brushed Nickel (57), Satin Nickel (60), 28 Ceramic Button - Hot Antique Lacquered Copper (67), Antique Lacquered Brass 28 Ceramic Button - Cold (68), Weathered Brass (70), Lacquered Polished Black 91 Royale Finished Nickel (71) and Lacquered Polished Copper (80). Ceramic Insert - Hot Please See Cleaning Instructions: Royale Finished http://herbeau.com/CleaningAll.pdf For Finish Care and 91 Ceramic Insert - Cold Maintenance Information. 29 1/2" Brass Adapter -**Ecobrass** 30 Flat Rubber Washer 85 ½ Turn Ceramic Cartridge - Ecobrass

## Please follow example when ordering parts for 'Royale' Three Hole Mixer Wall Mounted

- To order part #3 SPOUT
  - o 950058xx
- Please substitute finish number needed in place of <u>XX</u>