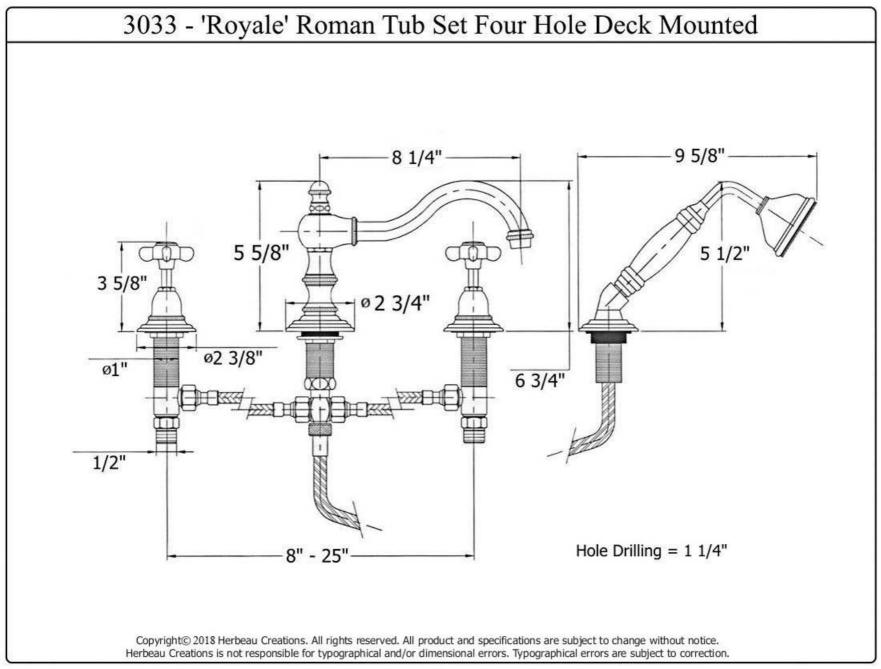

| 3033 - 'Royale' Roman Tub Set Four Hole Deck Mounted |       |                                                   |       |                                          |
|------------------------------------------------------|-------|---------------------------------------------------|-------|------------------------------------------|
| 0032                                                 | 20042 | 940's                                             | Part# | Description                              |
| 8 1/4"                                               | 9 5/  | 8"                                                | 19    | Flexible Hose F/F                        |
|                                                      |       |                                                   | 20    | Pop-Up Knob                              |
| 5 5/8" 5 1/2"                                        |       |                                                   | 21    | Finished Diverter                        |
| 35/8"                                                |       |                                                   |       | Rod Ring                                 |
| ●2 3/4" ▲                                            |       |                                                   | 22    | Finished Washer                          |
| 02 3/8"                                              |       |                                                   | 23    | Roman Tub Spout                          |
| ø1" 6 3/4"                                           |       |                                                   | 24    | Aerator Washer                           |
|                                                      |       |                                                   | 25    | Aerator Filter                           |
|                                                      |       |                                                   | 26    | Aerator Cover                            |
| 1/2                                                  |       |                                                   | 27    | Spout O-Ring                             |
|                                                      |       |                                                   | 28    | Spout Body                               |
|                                                      |       |                                                   | 29    | Spout Deck                               |
|                                                      |       |                                                   | 20    | Escutcheon                               |
|                                                      |       |                                                   | 30    | Threaded Stem -                          |
| Technical Information                                | Part# | Description                                       | 31    | Ecobrass                                 |
|                                                      | 01    | Ceramic Insert                                    | 31    | Diverter Rod Ring                        |
|                                                      | 01    | Hot/Cold                                          | 52    | Metal Ring &<br>Rubber Washer            |
| • Four hole deck mounted.                            | 02    | Finished Insert                                   | 33    | Rubber O-Ring                            |
| • Maximum flow rate for tub spout is 8.50 GPM.       |       | Holder                                            | 33    | Brass Hex Nut                            |
| • Maximum flow rate for hand shower is 1.8           | 03    | Handle Screw                                      | 35    | <sup>3</sup> / <sub>4</sub> " Washer     |
| GPM with low flow restrictor.                        | 04    | Washer                                            | 36    | Diverter Kit                             |
| • 1 <sup>1</sup> / <sub>4</sub> " hole drilling.     | 05    | Cross Handle                                      | 37    | 3/8" Washer                              |
| • $\frac{1}{2}$ " male connections.                  | 06    | Handle Stem                                       | 38    | 5' Inox Hand Spray                       |
| • 8" - 25" spread.                                   | 07    | Bell                                              |       | Hose                                     |
| • 1/2 turn ceramic Flühs cartridges.                 |       | Escutcheon                                        | 39    | Threaded Stem                            |
| • Includes personal hand shower.                     | 08    | Rubber O-Ring                                     | 40    | White Rubber H/S                         |
| • 5' Inox hand shower hose.                          | 09    | Rubber O-Ring                                     |       | Ring                                     |
| • Available finishes are French Weathered Brass      | 10    | Escutcheon                                        | 41    | Low Flow Restrictor                      |
| (47), Polished Chrome (48), SoliBrass (49),          | 11    | Flat Rubber                                       | 42    | Diverter Valve                           |
| Lacquered Matte Black Nickel (50), Old Gold          |       | Washer                                            | 45    | Hand Spray Elbow -                       |
| (52), Old Silver (53), Polished Brass (55),          | 12    | Rubber O-Ring                                     |       | Ecobrass                                 |
| Polished Nickel (56), Brushed Nickel (57),           | 13    | Stem Guide                                        | 46    | Threaded Pipe                            |
| Satin Nickel (60), Antique Lacquered Copper          | 14    | Ceramic                                           | 49    | Copper Supply Tube                       |
| (67), Antique Lacquered Brass (68),                  | 15    | Handle                                            | 85    | <sup>1</sup> / <sub>2</sub> Turn Ceramic |
| Weathered Brass (70), Lacquered Polished             | 15    | Valve Body -                                      |       | Cartridge-Ecobrass                       |
| Black Nickel (71) and Lacquered Polished             | 16    | Ecobrass<br><sup>1</sup> / <sub>2</sub> " Washer  | 90    | Royale Finished                          |
| Copper (80).                                         | 10    | $\frac{1}{2}$ Washel<br>$\frac{1}{2}$ " Adapter - |       | Ceramic Insert-                          |
| Please See Cleaning Instructions:                    | 1/    | Ecobrass                                          | 91    | Hot/Cold<br>Boyala Hand                  |
| http://herbeau.com/CleaningAll.pdf For Finish        | 18    | Rubber O-Ring                                     | 91    | Royale Hand<br>Shower With Elbow         |
| Care and Maintenance Information.                    |       |                                                   |       |                                          |
|                                                      |       |                                                   |       |                                          |
|                                                      |       |                                                   |       |                                          |
|                                                      |       |                                                   |       |                                          |

## 3033 - 'Royale' Roman Tub Set Four Hole Deck Mounted