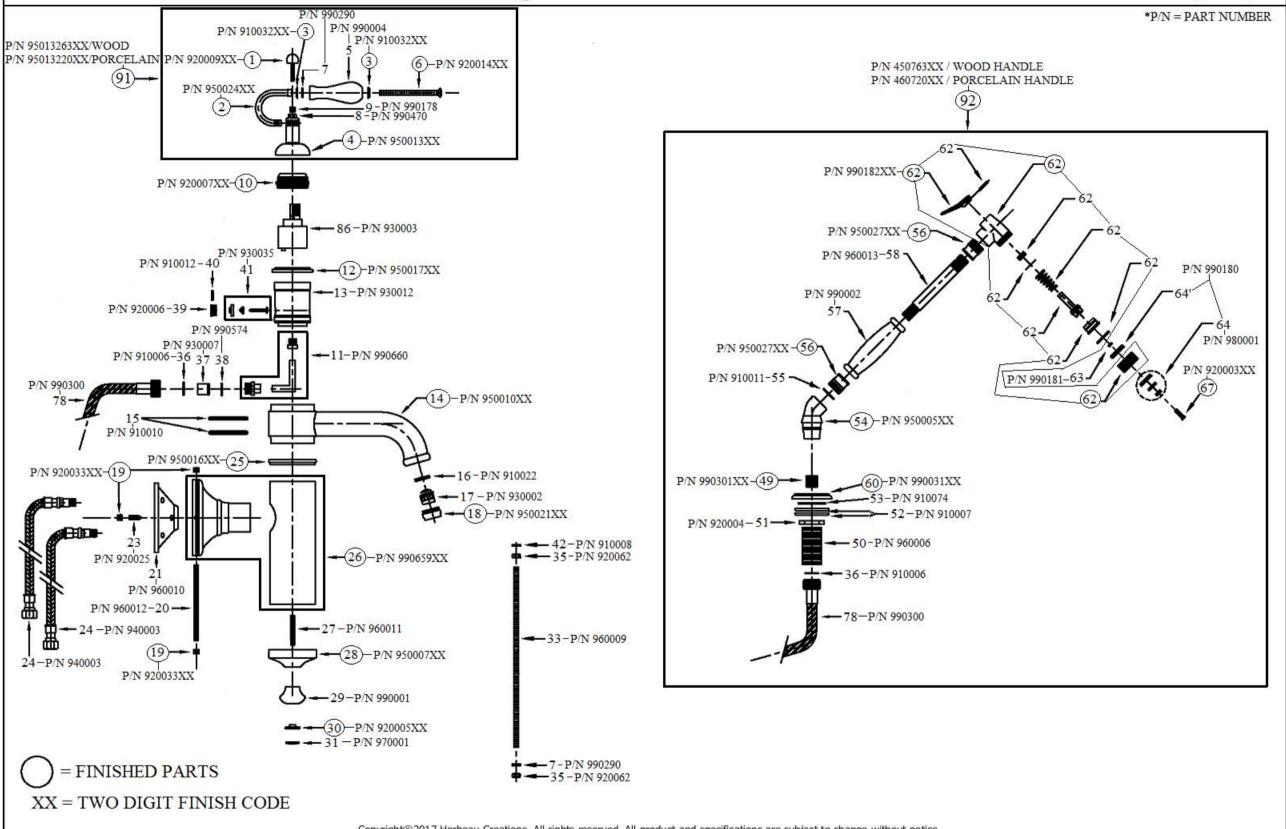

| 4111 – 'Estelle' Wall Mount Single Lever Mixer with Deck Mount Hand Spray |                  |                     |       |                                                                                                                                                                                                                                                                                                                                                                                                                                                                                                                                                                                                                                                                                                                                                                                                                                                                                                                                                                                                                                                                                                                                                                                                                                                                                                                                                                                                                                                                                                                                                                                                                                                                                                                                                                                                                                                                                                                                                                                                                                                                                                                                |
|---------------------------------------------------------------------------|------------------|---------------------|-------|--------------------------------------------------------------------------------------------------------------------------------------------------------------------------------------------------------------------------------------------------------------------------------------------------------------------------------------------------------------------------------------------------------------------------------------------------------------------------------------------------------------------------------------------------------------------------------------------------------------------------------------------------------------------------------------------------------------------------------------------------------------------------------------------------------------------------------------------------------------------------------------------------------------------------------------------------------------------------------------------------------------------------------------------------------------------------------------------------------------------------------------------------------------------------------------------------------------------------------------------------------------------------------------------------------------------------------------------------------------------------------------------------------------------------------------------------------------------------------------------------------------------------------------------------------------------------------------------------------------------------------------------------------------------------------------------------------------------------------------------------------------------------------------------------------------------------------------------------------------------------------------------------------------------------------------------------------------------------------------------------------------------------------------------------------------------------------------------------------------------------------|
|                                                                           |                  |                     | Part# | Description                                                                                                                                                                                                                                                                                                                                                                                                                                                                                                                                                                                                                                                                                                                                                                                                                                                                                                                                                                                                                                                                                                                                                                                                                                                                                                                                                                                                                                                                                                                                                                                                                                                                                                                                                                                                                                                                                                                                                                                                                                                                                                                    |
|                                                                           |                  |                     | 28    | Brass Dome                                                                                                                                                                                                                                                                                                                                                                                                                                                                                                                                                                                                                                                                                                                                                                                                                                                                                                                                                                                                                                                                                                                                                                                                                                                                                                                                                                                                                                                                                                                                                                                                                                                                                                                                                                                                                                                                                                                                                                                                                                                                                                                     |
| 10 1/2"                                                                   |                  |                     | 29    | Finished Wood Knob                                                                                                                                                                                                                                                                                                                                                                                                                                                                                                                                                                                                                                                                                                                                                                                                                                                                                                                                                                                                                                                                                                                                                                                                                                                                                                                                                                                                                                                                                                                                                                                                                                                                                                                                                                                                                                                                                                                                                                                                                                                                                                             |
|                                                                           |                  |                     | 30    | Decorative Nut                                                                                                                                                                                                                                                                                                                                                                                                                                                                                                                                                                                                                                                                                                                                                                                                                                                                                                                                                                                                                                                                                                                                                                                                                                                                                                                                                                                                                                                                                                                                                                                                                                                                                                                                                                                                                                                                                                                                                                                                                                                                                                                 |
|                                                                           |                  |                     | 31    | Ceramic Insert                                                                                                                                                                                                                                                                                                                                                                                                                                                                                                                                                                                                                                                                                                                                                                                                                                                                                                                                                                                                                                                                                                                                                                                                                                                                                                                                                                                                                                                                                                                                                                                                                                                                                                                                                                                                                                                                                                                                                                                                                                                                                                                 |
| 6 3/4"                                                                    |                  |                     | 33    | Threaded Stem                                                                                                                                                                                                                                                                                                                                                                                                                                                                                                                                                                                                                                                                                                                                                                                                                                                                                                                                                                                                                                                                                                                                                                                                                                                                                                                                                                                                                                                                                                                                                                                                                                                                                                                                                                                                                                                                                                                                                                                                                                                                                                                  |
| 8 1/2"                                                                    |                  |                     | 35    | Brass Hex Nut                                                                                                                                                                                                                                                                                                                                                                                                                                                                                                                                                                                                                                                                                                                                                                                                                                                                                                                                                                                                                                                                                                                                                                                                                                                                                                                                                                                                                                                                                                                                                                                                                                                                                                                                                                                                                                                                                                                                                                                                                                                                                                                  |
|                                                                           |                  |                     | 36    | 3/8" Washer                                                                                                                                                                                                                                                                                                                                                                                                                                                                                                                                                                                                                                                                                                                                                                                                                                                                                                                                                                                                                                                                                                                                                                                                                                                                                                                                                                                                                                                                                                                                                                                                                                                                                                                                                                                                                                                                                                                                                                                                                                                                                                                    |
| 5"                                                                        |                  |                     | 37    | Backflow Restrictor                                                                                                                                                                                                                                                                                                                                                                                                                                                                                                                                                                                                                                                                                                                                                                                                                                                                                                                                                                                                                                                                                                                                                                                                                                                                                                                                                                                                                                                                                                                                                                                                                                                                                                                                                                                                                                                                                                                                                                                                                                                                                                            |
| 1 5/8"                                                                    |                  |                     | 38    | Washer                                                                                                                                                                                                                                                                                                                                                                                                                                                                                                                                                                                                                                                                                                                                                                                                                                                                                                                                                                                                                                                                                                                                                                                                                                                                                                                                                                                                                                                                                                                                                                                                                                                                                                                                                                                                                                                                                                                                                                                                                                                                                                                         |
|                                                                           |                  |                     | 39    | Brass Port Screw                                                                                                                                                                                                                                                                                                                                                                                                                                                                                                                                                                                                                                                                                                                                                                                                                                                                                                                                                                                                                                                                                                                                                                                                                                                                                                                                                                                                                                                                                                                                                                                                                                                                                                                                                                                                                                                                                                                                                                                                                                                                                                               |
|                                                                           |                  |                     | 40    | O-Ring                                                                                                                                                                                                                                                                                                                                                                                                                                                                                                                                                                                                                                                                                                                                                                                                                                                                                                                                                                                                                                                                                                                                                                                                                                                                                                                                                                                                                                                                                                                                                                                                                                                                                                                                                                                                                                                                                                                                                                                                                                                                                                                         |
| 6 1/4" Spray Hole Ø 1 1/4"                                                |                  |                     | 41    | Internal Diverter Kit                                                                                                                                                                                                                                                                                                                                                                                                                                                                                                                                                                                                                                                                                                                                                                                                                                                                                                                                                                                                                                                                                                                                                                                                                                                                                                                                                                                                                                                                                                                                                                                                                                                                                                                                                                                                                                                                                                                                                                                                                                                                                                          |
|                                                                           | - A              |                     | 42    | Brass Washer                                                                                                                                                                                                                                                                                                                                                                                                                                                                                                                                                                                                                                                                                                                                                                                                                                                                                                                                                                                                                                                                                                                                                                                                                                                                                                                                                                                                                                                                                                                                                                                                                                                                                                                                                                                                                                                                                                                                                                                                                                                                                                                   |
|                                                                           | _ <del>_</del> # |                     | 49    | Threaded Pipe                                                                                                                                                                                                                                                                                                                                                                                                                                                                                                                                                                                                                                                                                                                                                                                                                                                                                                                                                                                                                                                                                                                                                                                                                                                                                                                                                                                                                                                                                                                                                                                                                                                                                                                                                                                                                                                                                                                                                                                                                                                                                                                  |
| Ø 4 1/8"                                                                  |                  |                     | 50    | Threaded Stem                                                                                                                                                                                                                                                                                                                                                                                                                                                                                                                                                                                                                                                                                                                                                                                                                                                                                                                                                                                                                                                                                                                                                                                                                                                                                                                                                                                                                                                                                                                                                                                                                                                                                                                                                                                                                                                                                                                                                                                                                                                                                                                  |
|                                                                           |                  |                     | 51    | Brass Hex Nut                                                                                                                                                                                                                                                                                                                                                                                                                                                                                                                                                                                                                                                                                                                                                                                                                                                                                                                                                                                                                                                                                                                                                                                                                                                                                                                                                                                                                                                                                                                                                                                                                                                                                                                                                                                                                                                                                                                                                                                                                                                                                                                  |
| <u>Technical Information</u>                                              | Part#            | Description         | 52    | Metal Ring & Rubber                                                                                                                                                                                                                                                                                                                                                                                                                                                                                                                                                                                                                                                                                                                                                                                                                                                                                                                                                                                                                                                                                                                                                                                                                                                                                                                                                                                                                                                                                                                                                                                                                                                                                                                                                                                                                                                                                                                                                                                                                                                                                                            |
|                                                                           | 01               | Round Handle Screw  | 0_    | Washer                                                                                                                                                                                                                                                                                                                                                                                                                                                                                                                                                                                                                                                                                                                                                                                                                                                                                                                                                                                                                                                                                                                                                                                                                                                                                                                                                                                                                                                                                                                                                                                                                                                                                                                                                                                                                                                                                                                                                                                                                                                                                                                         |
| • IAPMO: NSF/ANSI 61, NSF/ANSI                                            | 02               | Stem                | 53    | Flat Rubber Washer                                                                                                                                                                                                                                                                                                                                                                                                                                                                                                                                                                                                                                                                                                                                                                                                                                                                                                                                                                                                                                                                                                                                                                                                                                                                                                                                                                                                                                                                                                                                                                                                                                                                                                                                                                                                                                                                                                                                                                                                                                                                                                             |
| 372 & ASME A112.18.1/CSA B125.1                                           | 03               | Metal Washer        | 54    | Hand Spray Elbow                                                                                                                                                                                                                                                                                                                                                                                                                                                                                                                                                                                                                                                                                                                                                                                                                                                                                                                                                                                                                                                                                                                                                                                                                                                                                                                                                                                                                                                                                                                                                                                                                                                                                                                                                                                                                                                                                                                                                                                                                                                                                                               |
| certified.                                                                | 04               | Brass Dome          | 55    | Rubber O-Ring                                                                                                                                                                                                                                                                                                                                                                                                                                                                                                                                                                                                                                                                                                                                                                                                                                                                                                                                                                                                                                                                                                                                                                                                                                                                                                                                                                                                                                                                                                                                                                                                                                                                                                                                                                                                                                                                                                                                                                                                                                                                                                                  |
| <ul> <li>Maximum flow rate is 1.2 GPM.</li> </ul>                         | 05               | Finished Wood       | 56    | Coupler For H/S                                                                                                                                                                                                                                                                                                                                                                                                                                                                                                                                                                                                                                                                                                                                                                                                                                                                                                                                                                                                                                                                                                                                                                                                                                                                                                                                                                                                                                                                                                                                                                                                                                                                                                                                                                                                                                                                                                                                                                                                                                                                                                                |
| • Swiveling spout.                                                        |                  | Handle              | 57    | Finished Wood H/S                                                                                                                                                                                                                                                                                                                                                                                                                                                                                                                                                                                                                                                                                                                                                                                                                                                                                                                                                                                                                                                                                                                                                                                                                                                                                                                                                                                                                                                                                                                                                                                                                                                                                                                                                                                                                                                                                                                                                                                                                                                                                                              |
| • 30" flexible hoses – 3/8" connection.                                   | 06               | Handle Screw        | ,     | Handle                                                                                                                                                                                                                                                                                                                                                                                                                                                                                                                                                                                                                                                                                                                                                                                                                                                                                                                                                                                                                                                                                                                                                                                                                                                                                                                                                                                                                                                                                                                                                                                                                                                                                                                                                                                                                                                                                                                                                                                                                                                                                                                         |
| Backflow restrictor included.                                             | 07               | Flat Washer         | 58    | Threaded Supply                                                                                                                                                                                                                                                                                                                                                                                                                                                                                                                                                                                                                                                                                                                                                                                                                                                                                                                                                                                                                                                                                                                                                                                                                                                                                                                                                                                                                                                                                                                                                                                                                                                                                                                                                                                                                                                                                                                                                                                                                                                                                                                |
| • To order Complete Estelle Handle #91,                                   | 08               | Screw               |       | Line                                                                                                                                                                                                                                                                                                                                                                                                                                                                                                                                                                                                                                                                                                                                                                                                                                                                                                                                                                                                                                                                                                                                                                                                                                                                                                                                                                                                                                                                                                                                                                                                                                                                                                                                                                                                                                                                                                                                                                                                                                                                                                                           |
| please order P/N 95013263XX or P/N                                        | 09               | Lock Washer         | 60    | H/S Escutcheon                                                                                                                                                                                                                                                                                                                                                                                                                                                                                                                                                                                                                                                                                                                                                                                                                                                                                                                                                                                                                                                                                                                                                                                                                                                                                                                                                                                                                                                                                                                                                                                                                                                                                                                                                                                                                                                                                                                                                                                                                                                                                                                 |
| 95013220XX. (XX = Finish Code, 63 =                                       | 10               | Cartridge Holding   | 62    | H/S Head Assembly                                                                                                                                                                                                                                                                                                                                                                                                                                                                                                                                                                                                                                                                                                                                                                                                                                                                                                                                                                                                                                                                                                                                                                                                                                                                                                                                                                                                                                                                                                                                                                                                                                                                                                                                                                                                                                                                                                                                                                                                                                                                                                              |
| Wood Handle and 20 = White Ceramic                                        |                  | Nut                 | 63    | Hex Nut                                                                                                                                                                                                                                                                                                                                                                                                                                                                                                                                                                                                                                                                                                                                                                                                                                                                                                                                                                                                                                                                                                                                                                                                                                                                                                                                                                                                                                                                                                                                                                                                                                                                                                                                                                                                                                                                                                                                                                                                                                                                                                                        |
| Handle).                                                                  | 11               | Water Pipe          | 64    | Plastic Spray Inserts                                                                                                                                                                                                                                                                                                                                                                                                                                                                                                                                                                                                                                                                                                                                                                                                                                                                                                                                                                                                                                                                                                                                                                                                                                                                                                                                                                                                                                                                                                                                                                                                                                                                                                                                                                                                                                                                                                                                                                                                                                                                                                          |
| Available finishes are French                                             | 12               | Upper Brass Ring    | 64'   | 4 Piece Grill Kit                                                                                                                                                                                                                                                                                                                                                                                                                                                                                                                                                                                                                                                                                                                                                                                                                                                                                                                                                                                                                                                                                                                                                                                                                                                                                                                                                                                                                                                                                                                                                                                                                                                                                                                                                                                                                                                                                                                                                                                                                                                                                                              |
| Weathered Copper & Brass(46), French                                      | 13               | Mixing Chamber      | 67    | Slotted Screw                                                                                                                                                                                                                                                                                                                                                                                                                                                                                                                                                                                                                                                                                                                                                                                                                                                                                                                                                                                                                                                                                                                                                                                                                                                                                                                                                                                                                                                                                                                                                                                                                                                                                                                                                                                                                                                                                                                                                                                                                                                                                                                  |
| Weathered Brass(47), Polished                                             | 14               | Spout               | 78    | Flexible H/S Hose                                                                                                                                                                                                                                                                                                                                                                                                                                                                                                                                                                                                                                                                                                                                                                                                                                                                                                                                                                                                                                                                                                                                                                                                                                                                                                                                                                                                                                                                                                                                                                                                                                                                                                                                                                                                                                                                                                                                                                                                                                                                                                              |
| Chrome(48), SoliBrass(49), Lacquered                                      | 15               | Rubber O-Ring       | 86    | Single Lever Ceramic                                                                                                                                                                                                                                                                                                                                                                                                                                                                                                                                                                                                                                                                                                                                                                                                                                                                                                                                                                                                                                                                                                                                                                                                                                                                                                                                                                                                                                                                                                                                                                                                                                                                                                                                                                                                                                                                                                                                                                                                                                                                                                           |
| Matte Black Nickel (50), Polished                                         | 16               | Spout Washer        |       | Cartridge                                                                                                                                                                                                                                                                                                                                                                                                                                                                                                                                                                                                                                                                                                                                                                                                                                                                                                                                                                                                                                                                                                                                                                                                                                                                                                                                                                                                                                                                                                                                                                                                                                                                                                                                                                                                                                                                                                                                                                                                                                                                                                                      |
| Brass(55), Polished Nickel(56),                                           | 17               | Aerator Filter      | 91    | Estelle                                                                                                                                                                                                                                                                                                                                                                                                                                                                                                                                                                                                                                                                                                                                                                                                                                                                                                                                                                                                                                                                                                                                                                                                                                                                                                                                                                                                                                                                                                                                                                                                                                                                                                                                                                                                                                                                                                                                                                                                                                                                                                                        |
| Brushed Nickel(57), Polished Copper &                                     | 18               | Aerator Cover       |       | Wood/Ceramic                                                                                                                                                                                                                                                                                                                                                                                                                                                                                                                                                                                                                                                                                                                                                                                                                                                                                                                                                                                                                                                                                                                                                                                                                                                                                                                                                                                                                                                                                                                                                                                                                                                                                                                                                                                                                                                                                                                                                                                                                                                                                                                   |
| Brass( <b>58</b> ), Weathered Copper &                                    | 19               | Finished Nut        |       | Handle Wall Mount                                                                                                                                                                                                                                                                                                                                                                                                                                                                                                                                                                                                                                                                                                                                                                                                                                                                                                                                                                                                                                                                                                                                                                                                                                                                                                                                                                                                                                                                                                                                                                                                                                                                                                                                                                                                                                                                                                                                                                                                                                                                                                              |
| Brass( <b>59</b> ), Satin Nickel( <b>60</b> ), Antique                    | 20               | Threaded Stem       |       | Assembly                                                                                                                                                                                                                                                                                                                                                                                                                                                                                                                                                                                                                                                                                                                                                                                                                                                                                                                                                                                                                                                                                                                                                                                                                                                                                                                                                                                                                                                                                                                                                                                                                                                                                                                                                                                                                                                                                                                                                                                                                                                                                                                       |
| Lacquered Copper(67), Antique                                             | 21               | Mounting Plate      | 92    | Deck Mount Hand                                                                                                                                                                                                                                                                                                                                                                                                                                                                                                                                                                                                                                                                                                                                                                                                                                                                                                                                                                                                                                                                                                                                                                                                                                                                                                                                                                                                                                                                                                                                                                                                                                                                                                                                                                                                                                                                                                                                                                                                                                                                                                                |
| Lacquered Brass(68), Weathered                                            | 23               | Threaded Stem       |       | Spray Assembly                                                                                                                                                                                                                                                                                                                                                                                                                                                                                                                                                                                                                                                                                                                                                                                                                                                                                                                                                                                                                                                                                                                                                                                                                                                                                                                                                                                                                                                                                                                                                                                                                                                                                                                                                                                                                                                                                                                                                                                                                                                                                                                 |
| Brass( <b>70</b> ), Lacquered Polished Black                              | 24               | 30" X 3/8" Flex     |       | T and a significant to the signi |
| Nickel(71) and Lacquered Polished                                         |                  | Supply Hose With O- |       |                                                                                                                                                                                                                                                                                                                                                                                                                                                                                                                                                                                                                                                                                                                                                                                                                                                                                                                                                                                                                                                                                                                                                                                                                                                                                                                                                                                                                                                                                                                                                                                                                                                                                                                                                                                                                                                                                                                                                                                                                                                                                                                                |
| Copper(80).                                                               |                  | Ring                |       |                                                                                                                                                                                                                                                                                                                                                                                                                                                                                                                                                                                                                                                                                                                                                                                                                                                                                                                                                                                                                                                                                                                                                                                                                                                                                                                                                                                                                                                                                                                                                                                                                                                                                                                                                                                                                                                                                                                                                                                                                                                                                                                                |
| <ul> <li>Please See Cleaning Instructions:</li> </ul>                     | 25               | Lower Brass Ring    |       |                                                                                                                                                                                                                                                                                                                                                                                                                                                                                                                                                                                                                                                                                                                                                                                                                                                                                                                                                                                                                                                                                                                                                                                                                                                                                                                                                                                                                                                                                                                                                                                                                                                                                                                                                                                                                                                                                                                                                                                                                                                                                                                                |
| http://herbeau.com/CleaningAll.pdf                                        | 26               | Estelle 4111 Body   |       |                                                                                                                                                                                                                                                                                                                                                                                                                                                                                                                                                                                                                                                                                                                                                                                                                                                                                                                                                                                                                                                                                                                                                                                                                                                                                                                                                                                                                                                                                                                                                                                                                                                                                                                                                                                                                                                                                                                                                                                                                                                                                                                                |
| For Finish Care and Maintenance                                           | 27               | Threaded Stem       |       |                                                                                                                                                                                                                                                                                                                                                                                                                                                                                                                                                                                                                                                                                                                                                                                                                                                                                                                                                                                                                                                                                                                                                                                                                                                                                                                                                                                                                                                                                                                                                                                                                                                                                                                                                                                                                                                                                                                                                                                                                                                                                                                                |
| T C                                                                       |                  |                     |       |                                                                                                                                                                                                                                                                                                                                                                                                                                                                                                                                                                                                                                                                                                                                                                                                                                                                                                                                                                                                                                                                                                                                                                                                                                                                                                                                                                                                                                                                                                                                                                                                                                                                                                                                                                                                                                                                                                                                                                                                                                                                                                                                |