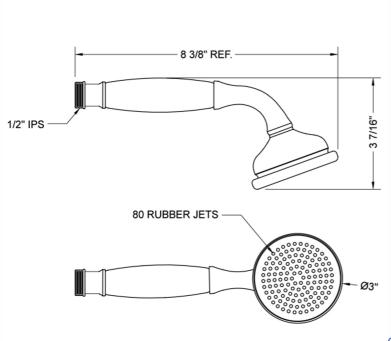

ortable balanced feel
- Traditional decorative design
- White ABS handle cover

#### **AVAILABLE FINISHES:**

| AVAILABLE I INISI ILS.  |                     |                      |
|-------------------------|---------------------|----------------------|
| Polished Chrome (PCH)   | Satin Chrome (SC)   | Bronze Umber (BU)    |
| Satin Nickel (SN)       | Pewter (PEW)        | Caramel Bronze (CB)  |
| Polished Nickel (PN)    | Antique Brass (AB)  | Antique Copper (ACU) |
| Oil-Rubbed Bronze (ORB) | Polished Brass (PB) | Polished Copper (PCU |
| Vintage Bronze (VB)     | Satin Brass (SB)    | Rose Gold (RG)       |
| Matte Black (MBK)       | Satin Gold (SG)     | Polished Gold (PG)   |
| Black Nickel (BKN)      | Satin Cooper (SCU)  |                      |

### **SPECIFICATION DRAWING:**



#### **SPRAY PATTERNS:**



# **COMPLIANCES:**

Complies with: ASME A112.18.1-2012/CSA B125.1-12