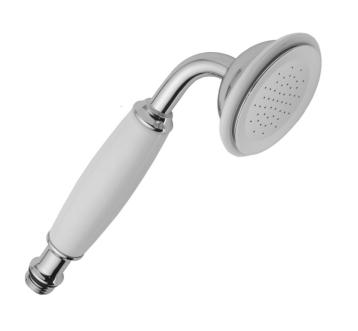

## **FEATURES:**

- Brass single function handshower
  1/2" IPS male threads
  Removable white protective rings included (non functional)
- Comfortable balanced feel
- Traditional decorative design
- White ABS handle cover