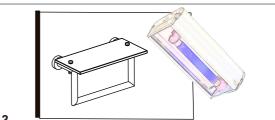

## Step 2

Use an appropriate amount of UV shadowless adhesive to the surface of the glass to be adhered, then close it with the solid backing to expel possible bubbles.

## Step 3

When the solid backing is in a pressed state, it's irradiated by a UV lamp with a certain intensity of light or sunlight. The irradiation principle is from the middle to the periphery, ensuring that the light can penetrate the bonding area and solidify the UV adhesive on the bonding surface.