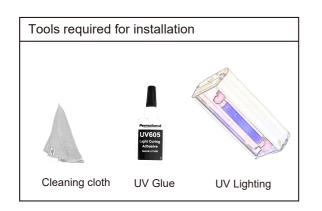

## Step 1

Ensure that the glass is clean, dry, free of grease, and flat. (The grease, moisture, impurities, and flatness on the surface will directly affect the quality.)

## Step 2

Use an appropriate amount of UV shadowless adhesive to the surface of the glass to be adhered, then close it with the solid backing to expel possible bubbles.

## Step 3

When the solid backing is in a pressed state, it's irradiated by a UV lamp with a certain intensity of light or sunlight. The irradiation principle is from the middle to the periphery, ensuring that the light can penetrate the bonding area and solidify the UV adhesive on the bonding surface.