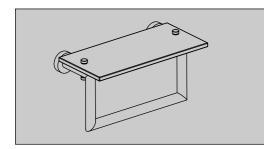

## KARTNERS

OSLO COLLECTION SHELF WITH TOWEL BAR 144676SB







## Step 1

Ensure that the glass is clean, dry, free of grease, and flat. (The grease, moisture, impurities, and flatness on the surface will directly affect the quality.)



## Step 2

Use an appropriate amount of UV shadowless adhesive to the surface of the glass to be adhered, then close it with the solid backing to expel possible bubbles.



## Step 3

When the solid backing is in a pressed state, it's irradiated by a UV lamp with a certain intensity of light or sunlight. The irradiation principle is from the middle to the periphery, ensuring that the light can penetrate the bonding area and solidify the UV adhesive on the bonding surface.



Ww suggest this product be installed by a professional glazier.