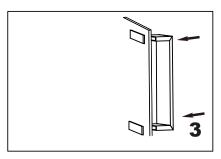

Fix the set screws on the handle, tighten it to avoid loose from fixing brackets.