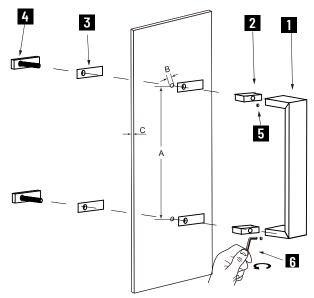

## KARTNERS

## HAMBURG COLLECTION

**SINGLE SHOWER DOOR HANDLE** 4407506/7508/7512/7518/7524

- 1.Handle A
- 2. Fixing Bracket x 2
- 3.Clear Gasket x 4
- 4.End Cap x 2
- 5.Set Screw M5 x 2
- 6.Allen Key 2.5mm x 1

| ^     | GLASS INFO |   |                         |                       |
|-------|------------|---|-------------------------|-----------------------|
|       |            | А | Glass Hole C-C Distance |                       |
|       |            |   | 6"/152mm                | 6"Shower Door Handle  |
|       |            |   | 8"/203mm                | 8"Shower Door Handle  |
| Glass |            |   | 12"/305mm               | 12"Shower Door Handle |
| 1     |            |   | 18"/457mm               | 18"Shower Door Handle |
|       |            |   | 24"/610mm               | 24"Shower Door Handle |
|       |            | В | 3/8"(10mm)              | Glass Hole Diameter   |
|       |            | С | 6-12mm                  | Glass Thickness       |

Install the end caps "4" (bolt) through the glass holes,make sure the rubber gaskets are between handle&glass.

Screw in the fixing brackets into the bolts.

Add the handle A onto the fixing brackets, make sure the set screws holes in the bottom.

Fix the set screws on the handle, tighten it to avoid loose from fixing brackets.