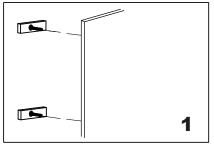

Install the end caps "4" (bolt) through the glass holes,make sure the rubber gaskets are between handle&glass.

Screw in the fixing brackets into the bolts.

Add the handle A onto the fixing brackets, make sure the set screws holes in the bottom.