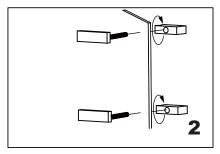

Install the end caps "4" (bolt) through the glass holes,make sure the rubber gaskets are between handle&glass.

Screw in the fixing brackets into the bolts.

Add the handle A onto the fixing brackets, make sure the set screws holes in the bottom.