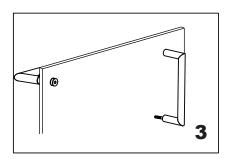

Install the vertical handle (bolt) through the glass holes, make sure the rubber gaskets are between handle&glass.

Screw in the fixing brackets into the handle bolts.

Install the horizontal handle (bolt) through the glass, make sure the set screws holes in the bottom.