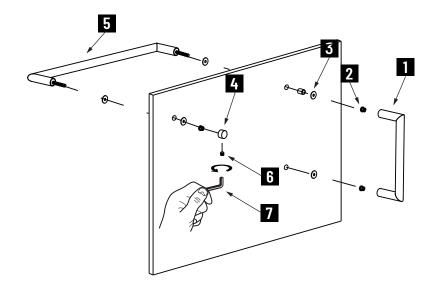

## OFFSET SHOWER DOOR HANDLE

18870618/70624/70818/70824 /71218/71224

- 1. Vertical Handle
- 2. Fixing Bracket x 4
- 3. Clear Gasket x 4
- 4. End Cap x 2
- 5. Horizontal Handle
- 6. Set Screw M5 x 2
- 7. Allen Key 2.5mm x 1

Install the vertical handle (bolt) through the glass holes, make sure the rubber gaskets are between handle&glass.

Screw in the fixing brackets into the handle bolts.

Install the horizontal handle (bolt) through the glass, make sure the set screws holes in the bottom.

Screw in the bracket onto the bolt,fix the backing (end cap) onto the bracket

Fix the set screws on the end caps, tighten it to avoid loose from fixing brackets.