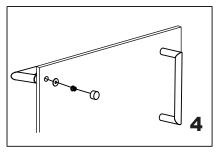

Screw in the bracket onto the bolt,fix the backing (end cap) onto the bracket

Fix the set screws on the end caps, tighten it to avoid loose from fixing brackets.