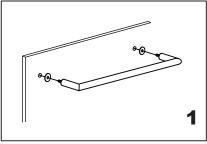

Install the vertical handle (bolt) through the glass holes, make sure the rubber gaskets are between handle&glass.

Screw in the fixing brackets into the handle bolts.

Install the horizontal handle (bolt) through the glass, make sure the set screws holes in the bottom.