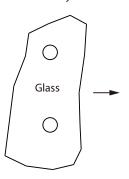

## **GLASS INFO**

|   | Glass Hole C-C Distance |                       |
|---|-------------------------|-----------------------|
| Α | 6"/152mm                | 6"Shower Door Handle  |
|   | 8"/203mm                | 8"Shower Door Handle  |
|   | 12"/305mm               | 12"Shower Door Handle |
|   | 18"/457mm               | 18"Shower Door Handle |
|   | 24"/610mm               | 24"Shower Door Handle |
| В | 3/8"(10mm)              | Glass Hole Diameter   |
| С | 6-12mm                  | Glass Thickness       |

Install the vertical handle (bolt) through the glass holes, make sure the rubber gaskets are between handle&glass.

Screw in the fixing brackets into the handle bolts.

Install the horizontal handle (bolt) through the glass, make sure the set screws holes in the bottom.