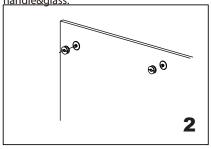

Install the vertical handle (bolt) through the glass holes, make sure the rubber gaskets are between handle&glass.

Screw in the fixing brackets into the handle bolts.

Install the horizontal handle (bolt) through the glass, make sure the set screws holes in the bottom.

Screw in the bracket onto the bolt,fix the backing (end cap) onto the bracket

Fix the set screws on the end caps, tighten it to avoid loose from fixing brackets.