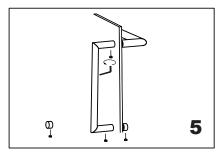

Screw in the bracket onto the bolt,fix the backing (end cap) onto the bracket

Fix the set screws on the end caps, tighten it to avoid loose from fixing brackets.