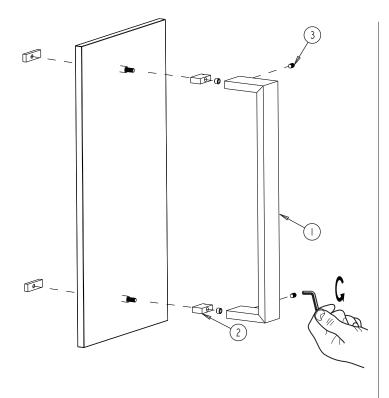

## HANDLES INFO

| Components Included |                   |    |  |
|---------------------|-------------------|----|--|
| 1                   | Handle X1         |    |  |
| 2                   | Fixing Bracket X2 |    |  |
| 3                   | Set Screw M5      | X2 |  |