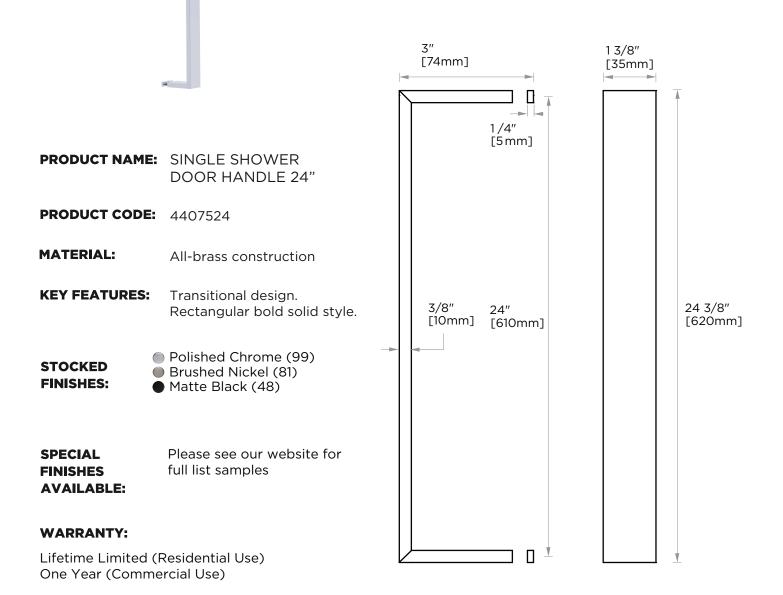

## HAMBURG COLLECTION SINGLE SHOWER DOOR HANDLE 4407524

NOTE: Dimensions and specifications are subject to change without notice.

## PRODUCT SPECIFICATION SHEET