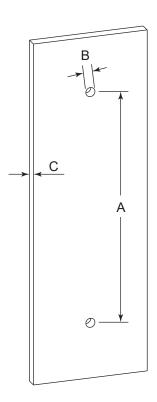

## **GLASS INFO**

|   | Glass Hole C-C Distance |                       |  |
|---|-------------------------|-----------------------|--|
| А | 6"/152mm                | 6"Shower Door Handle  |  |
|   | 8"/203mm                | 8"Shower Door Handle  |  |
|   | 12"/315mm               | 12"Shower Door Handle |  |
|   | 18"/457mm               | 18"Shower Door Handle |  |
|   | 24"/610mm               | 24"Shower Door Handle |  |
|   | 36"/914mm               | 36"Shower Door Handle |  |
| В | 3/8"(10mm)              | Glass Hole Diameter   |  |
| С | 6-12mm                  | Glass Thickness       |  |