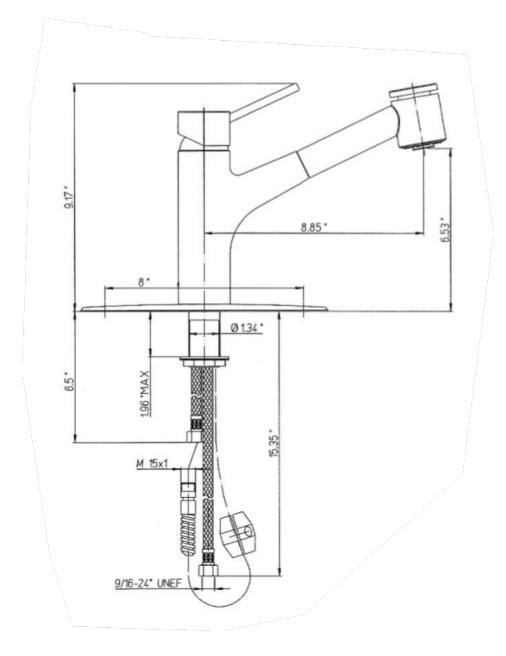

## 78-576

Single handle pull-out kitchen faucet with 2 function sprayer (stream/spray)

## **Kitchen series**

78-576

Pullout kitchen, Contemporary Styling