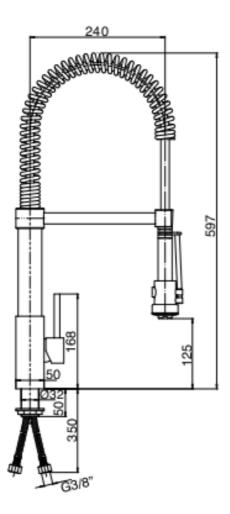

## 84-557

Single handle pulldown spray kitchen faucet with spring spout

## **Kitchen series**

84-557

Pulldown kitchen, Contemporary Styling