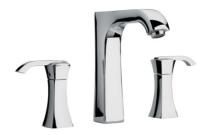

## 89-102



Lady roman tub with lever handles

## SPECIFICATION SUBMITTAL



## **Lady Series**

89-102

**Lavatory Faucet** 

## **STANDARDS**

- Compliant with ASME A112.18.1-B125.1
- Compliant with AB1953
- Compliant with ANSI NSF61 Annex G
- Certified by CSA International
- Compliant with ANSI A117.1

| Finishes        | 89CR102 | 89PW102 | 890K102 |
|-----------------|---------|---------|---------|
| Polished Chrome | Х       |         |         |
| Brushed Nickel  |         | Χ       |         |
| Satin Gold      |         |         | Х       |

| Features                                | 89CR102 | 89PW102 | 890K102 |
|-----------------------------------------|---------|---------|---------|
| Solid Brass Construction                | Χ       | Χ       | Х       |
| Meets NSF 61/9 Annex G LeadRequirements | Χ       | Χ       | Х       |
| ADA Compliant