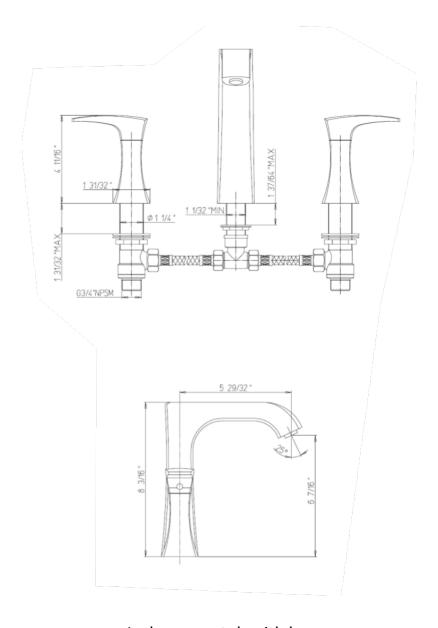

## 89-102



Lady roman tub with lever handles

## SPECIFICATION SUBMITTAL



## **Lady Series**

89-102

**Lavatory Faucet** 

## **STANDARDS**

- Compliant with ASME A112.18.1-B125.1
- Compliant with AB1953
- Compliant with ANSI NSF61 Annex G
- Certified by CSA International
- Compliant with ANSI A117.1

| Finishes        | 89CR102 | 89PW102 | 890K102 |
|-----------------|---------|---------|---------|
| Polished Chrome | Х       |         |         |
| Brushed Nickel  |         | Χ       |         |
| Satin Gold      |         |         | Х       |

| Features                                | 89CR102 | 89PW102 | 890K102 |
|-----------------------------------------|---------|---------|---------|
| Solid Brass Construction                | Χ       | Χ       | Х       |
| Meets NSF 61/9 Annex G LeadR