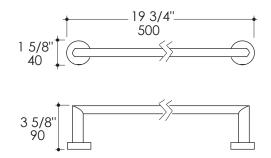

#### **Product Specifications:**

#### Notes:

Drawings provided herein are meant to give the user an idea of the product and are not made to scale. The size in inches is rounded up to the nearest 1/16".

LACAVA is committed to the highest level of customer service. Please feel free to contact us at 1-888-522-2823 (toll free) or by email at info@lacava.com for technical assistance or any general inquiries.