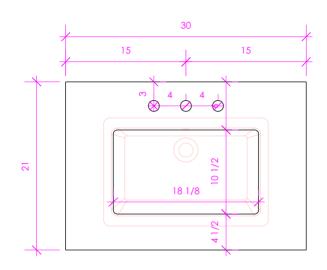

LACAVA reserves the right to revise any dimension or information on this sheet without notice. Dimensions are nominal and may vary within an industry accepted tolerance of 1/4". Cabinets with 'vanity top' sinks are made to the matching sink and dimensions may vary. LACAVA is not responsible for any cutouts, countertops, or furniture made without the actual product or template. Differences in color, grain, appearance, and texture are inherent in all natural woodwork and should be expected. Variances in these qualities are not deemed manufacturing defects and will not be accepted as valid reasons for return or exchanges. Plumbing specifications are only a guideline and may need alteration based on application.