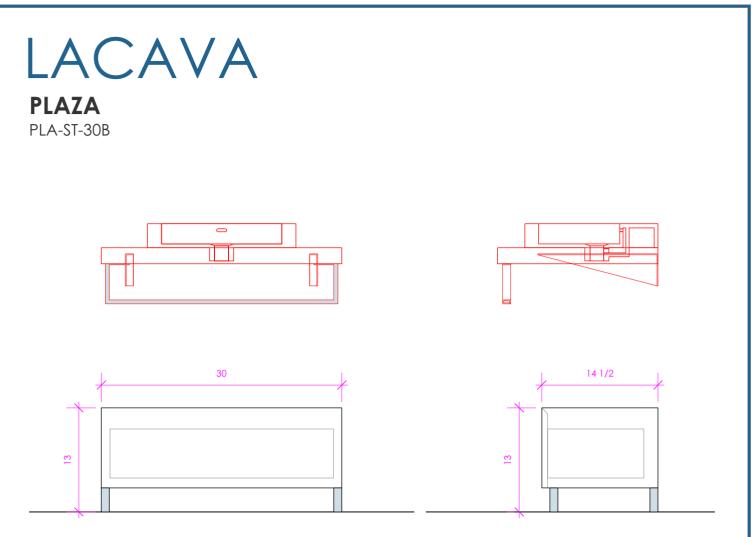

## FEATURES:

FINISHES:

| <ul> <li>STORAGE CABINET</li> <li>ONE DRAWER WITH SELF-CLOSE GLIDES</li> <li>REMOVEABLE DIVIDERS INSIDE</li> <li>INTERIOR DRAWER STAINED TO REFLECT EXTERIOR FINISH</li> <li>FOUR POLISHED STAINLESS STEEL LEGS</li> <li>DECORATIVE HARDWARE K120 INCLUDED BUT<br/>NOT INSTALLED - CAN BE INSTALLED UPON REQUEST</li> <li>MOUNTING: FULL WOOD BACKING<br/>(SEE FURNITURE MANUAL)</li> <li>PROUDLY HANDMADE IN THE USA</li> <li>MANUFACTURED WITH LOW VOC FINISHES</li> </ul> | WOOD:<br>STANDARD:<br>02 - NATURAL CHERRY<br>07 - NATURAL WALNUT<br>24 - CLASSIC WALNUT<br>20 - ASH GRAY<br>06 - WENGE<br>33 - AFRICAN<br>MAHOGANY | PREMIUM:<br>22 - GRAY ZEBRA<br>31 - WHITE OAK<br>27 - RUSTIC<br>47 - SMOKY WALNUT<br>08 - MATTE WHITE<br>35 - MATTE ADESIA<br>54 - MATTE TAUPE<br>16 - MATTE BLACK | LUXURY:<br>37 - WEATHERED OAK<br>52 - SILVER OAK<br>50 - HORIZON BLUE<br>85 - GLOSS WHITE<br>88 - GLOSS WHITE<br>84 - GLOSS ARDESIA<br>84 - GLOSS BLACK | 46 - DRIFTWOOD<br>*NEWTERRA ONLY*<br>08T1 - WHITE W/ TEXTURE<br>35T1 - ARDESIA W/ TEXTURE<br>54T1 - TAUPE W/ TEXTURE<br>16T1 - BLACK W/ TEXTURE |
|------------------------------------------------------------------------------------------------------------------------------------------------------------------------------------------------------------------------------------------------------------------------------------------------------------------------------------------------------------------------------------------------------------------------------------------------------------------------------|----------------------------------------------------------------------------------------------------------------------------------------------------|--------------------------------------------------------------------------------------------------------------------------------------------------------------------|---------------------------------------------------------------------------------------------------------------------------------------------------------|-------------------------------------------------------------------------------------------------------------------------------------------------|
|                                                                                                                                                                                                                                                                                                                                                                                                                                                                              | COUNTERTOP:<br>STONE: QUARTZ                                                                                                                       |                                                                                                                                                                    | CONCRETE:                                                                                                                                               | METALS:<br>METAL:<br>21 - BRUSHED STAINLESS STEEL                                                                                               |
| and wood from renewable forests                                                                                                                                                                                                                                                                                                                                                                                                                                              | WH-BIANCO PR-PUR<br>LN-LINAC AH-ASH<br>SL-ATHENS                                                                                                   |                                                                                                                                                                    | ///////////////////////////////////////                                                                                                                 | 21 - BRUSHED STAINLESS STEEL<br>10 - POLISHED STAINLESS STEEL<br>44 - MATTE BLACK<br>MW - MATTE WHITE<br>BPW - BRASS POWDER COAT                |