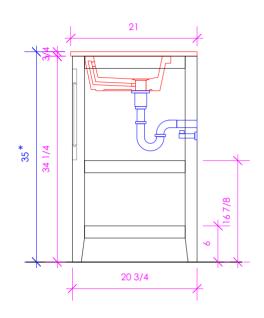

## **STILE**

STL-F-36A

- \* Recommended installation height
- \*\* Recommended plumbing location

### **FEATURES:**

- FLOOR STANDING VANITY
- TWO DOORS WITH SOFT-CLOSE HINGES
- SHAKER STYLE DETAILING
- OPEN SLATTED SHELF BELOW
- SOLID WOOD LEGS
- DECORATIVE HARDWARE K120 INCLUDED BUT NOT INSTALLED - CAN BE INSTALLED UPON REQUEST
- USED WITH STL-36T COUNTERTOP AND

5452UN SINK (SOLD SEPARATELY)

- PROUDLY HANDMADE IN THE USA
- MANUFACTURED WITH LOW VOC FINISHES AND WOOD FROM RENEWABLE FORESTS