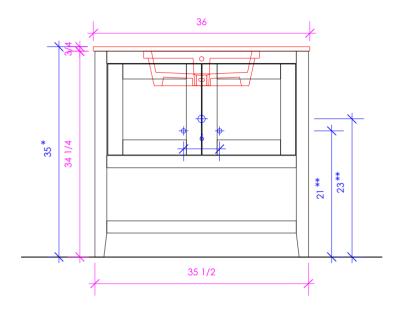

## **STILE**

STL-F-36A

- \* Recommended installation height
- \*\* Recommended plumbing location

### **FEATURES:**

- FLOOR STANDING VANITY
- TWO DOORS WITH SOFT-CLOSE HINGES
- SHAKER STYLE DETAILING
- OPEN SLATTED SHELF BELOW
- SOLID WOOD LEGS
- DECORATIVE HARDWARE K120 INCLUDED BUT NOT INSTALLED - CAN BE INSTALLED UPON REQUEST
- USED WITH STL-36T COUNTERTOP AND

5452UN SINK (SOLD SEPARATELY)

- PROUDLY HANDMADE IN THE USA
- MANUFACTURED WITH LOW VOC FINISHES AND WOOD FROM RENEWABLE FORESTS