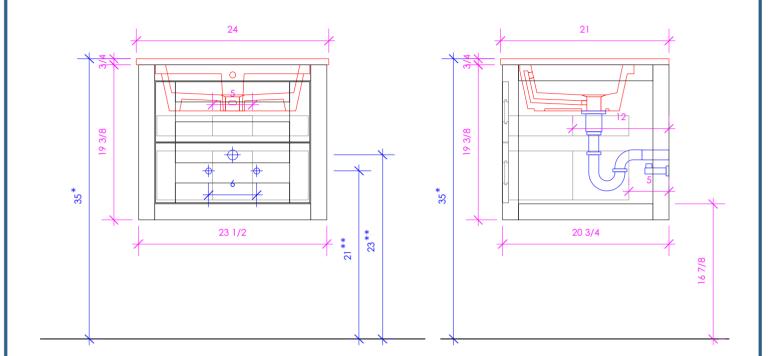

## **STILE** STL-W-24B

\* Recommended installation height

\*\* Recommended plumbing location

| FEATURES:                                                                                                                                                                                                                                                                                                                                                   | FINISHES                                                                                                                                       | •                                                                               |                                       |              |                                                                                                                                                                                                                                                                                                                                                                                                                                                                                                                                                                                                                                                                                                                                                                                                                                                                                                                                                                                                                                                                                                                                                                                                                                                                                                                                                                                                                                                                                                                                                                                                                                                                                                                                                                                                                                                                                                                                                                                                                                                                                                                                                                                                                                                                                                       |                                                                                                         |  |
|-------------------------------------------------------------------------------------------------------------------------------------------------------------------------------------------------------------------------------------------------------------------------------------------------------------------------------------------------------------|------------------------------------------------------------------------------------------------------------------------------------------------|---------------------------------------------------------------------------------|---------------------------------------|--------------|-------------------------------------------------------------------------------------------------------------------------------------------------------------------------------------------------------------------------------------------------------------------------------------------------------------------------------------------------------------------------------------------------------------------------------------------------------------------------------------------------------------------------------------------------------------------------------------------------------------------------------------------------------------------------------------------------------------------------------------------------------------------------------------------------------------------------------------------------------------------------------------------------------------------------------------------------------------------------------------------------------------------------------------------------------------------------------------------------------------------------------------------------------------------------------------------------------------------------------------------------------------------------------------------------------------------------------------------------------------------------------------------------------------------------------------------------------------------------------------------------------------------------------------------------------------------------------------------------------------------------------------------------------------------------------------------------------------------------------------------------------------------------------------------------------------------------------------------------------------------------------------------------------------------------------------------------------------------------------------------------------------------------------------------------------------------------------------------------------------------------------------------------------------------------------------------------------------------------------------------------------------------------------------------------------|---------------------------------------------------------------------------------------------------------|--|
| <ul> <li>WALL MOUNT VANITY</li> <li>TWO DRAWERS WITH SELF-CLOSE GLIDES</li> <li>INTERIOR DRAWERS STAINED TO REFLECT EXTERIOR FINISH</li> <li>SHAKER STYLE DETAILING</li> <li>DECORATIVE HARDWARE K121 INCLUDED BUT<br/>NOT INSTALLED - CAN BE INSTALLED UPON REQUEST</li> <li>USED WITH STL-24T COUNTERTOP AND<br/>5452UN SINK (SOLD SEPARATELY)</li> </ul> | WOOD:<br>STANDARD:<br>02 - NATURAL CHERI<br>07 - NATURAL WALN<br>24 - CLASSIC WALNI<br>20 - ASH GRAY<br>06 - WENGE<br>33 - AFRICAN<br>MAHOGANY | RY 22 - GRA<br>IUT 31 - WHII<br>UT 47 - SMC<br>08 - MAT<br>35 - MAT<br>54 - MAT |                                       |              | LUXURY:<br>37 - WEATHERED OAK<br>52 - SILVER OAK<br>50 - HORIZON BLUE<br>85 - GLOSS WHITE<br>88 - GLOSS ARDESIA<br>84 - GLOSS TAUPE<br>86 - GLOSS BLACK<br>08T1 - WHITE W/ TEXTURE<br>08T1 - |                                                                                                         |  |
| - PROUDLY HANDMADE IN THE USA<br>- MANUFACTURED WITH LOW VOC FINISHES                                                                                                                                                                                                                                                                                       | COUNTERTOP                                                                                                                                     | P: STL-24T /                                                                    | STL-24T / 5452UN                      |              | META                                                                                                                                                                                                                                                                                                                                                                                                                                                                                                                                                                                                                                                                                                                                                                                                                                                                                                                                                                                                                                                                                                                                                                                                                                                                                                                                                                                                                                                                                                                                                                                                                                                                                                                                                                                                                                                                                                                                                                                                                                                                                                                                                                                                                                                                                                  | NETALS:                                                                                                 |  |
| AND WOOD FROM RENEWABLE FORESTS                                                                                                                                                                                                                                                                                                                             | stone:                                                                                                                                         | QUARTZ:                                                                         | solid su                              | LID SURFACE: |                                                                                                                                                                                                                                                                                                                                                                                                                                                                                                                                                                                                                                                                                                                                                                                                                                                                                                                                                                                                                                                                                                                                                                                                                                                                                                                                                                                                                                                                                                                                                                                                                                                                                                                                                                                                                                                                                                                                                                                                                                                                                                                                                                                                                                                                                                       | METAL:                                                                                                  |  |
|                                                                                                                                                                                                                                                                                                                                                             | WH - BIANCO<br>LN - LINAC<br>SL - ATHENS<br>BN - STORM                                                                                         | PR - PURO<br>FS - FOSSIL<br>AH - ASH<br>CA - CREMA                              | M - SATIN WHITE<br>G - POLISHED WHITE |              | 10 - PO<br>51 - BRI                                                                                                                                                                                                                                                                                                                                                                                                                                                                                                                                                                                                                                                                                                                                                                                                                                                                                                                                                                                                                                                                                                                                                                                                                                                                                                                                                                                                                                                                                                                                                                                                                                                                                                                                                                                                                                                                                                                                                                                                                                                                                                                                                                                                                                                                                   | 21 - BRUSHED STAINLESS STEEL<br>10 - POLISHED STAINLESS STEEL<br>51 - BRUSHED BRASS<br>44 - MATTE BLACK |  |

LACAVA reserves the right to revise any dimension or information on this sheet without notice. Dimensions are nominal and may vary within an industry accepted tolerance of 1/4". Cabinets with 'vanity top' sinks are made to the matching sink and dimensions may vary. LACAVA is not responsible for any cutouts, countertops, or furniture made without the actual product or template. Differences in color, grain, appearance, and texture are inherent in all natural woodwork and should be expected. Variances in these qualities are not deemed manufacturing defects and will not be accepted as valid reasons for return or exchanges. Plumbing specifications are only a guideline and may need alteration based on application.