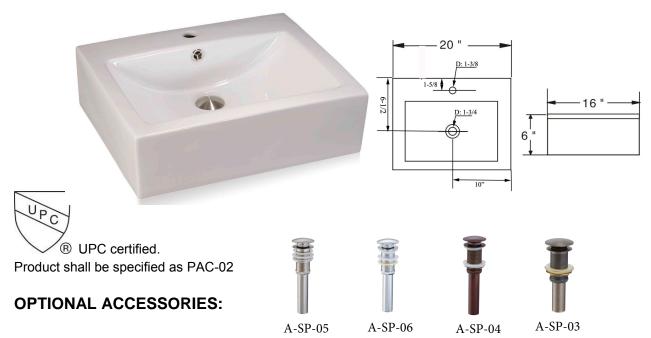

#### **GENERAL**

Fine quality rectangle porcelain vessel sink

### **DESIGN FEATURES**

Bowl depth 6" with overall dimensions 20" X 16".

Installation style: Above counter Material: Fine quality porcelain.

Other: Drain opening 1-3/4".

Mushroom Pop-Up Sink Drain:

A-SP-05 (Brushed Nickel), A-SP-06 (Polished Chrome), A-SP-04(Oil Rubbed Bronze),

A-SP-03 (Antique Bronze)

19 Holes Grid Sink Drain:

A-SP-21GN A-SP-20GC A-SP-22GB

A-SP-21GN (Brushed Nickel), A-SP-20GC (Polished Chrome), A-SP-22GB(Oil Rubbed Bronze)