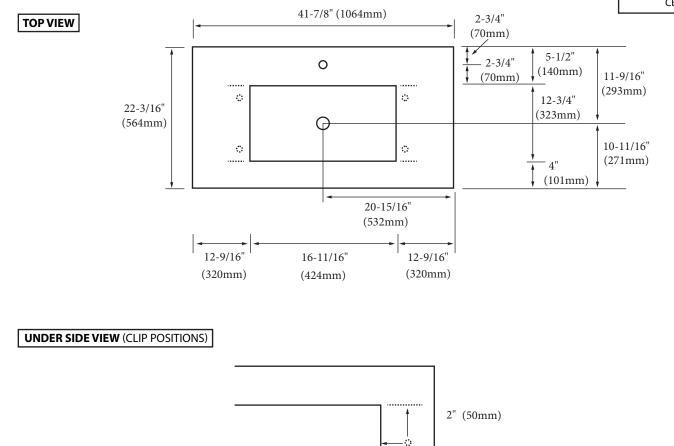

## FEATURES

- Design: Quartzstone Countertop
- Material: Quartz composite.
- Dimension: 41-7/8" (1064 mm)L x 22-3/16" (564 mm)W x 3/4" (20 mm)H
- Basin cut-out for Madeli under mount sink CB-2015
- Faucet hole(s): Single or 8" widespread.
- 4"H backsplash is included
- •Packaging Dimensions: 45" (1143 mm) x 25" (635 mm) x 4" (102 mm)
- •Gross Weight: 62 lbs (28 kg)

2" (50mm)