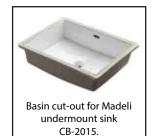

## FEATURES

- Design: Quartzstone Countertop
- Material: Quartz composite.
- Dimension: 41-7/8" (1064 mm)L x 22-3/16" (564 mm)W x 3/4" (20 mm)H
- Basin cut-out for Madeli under mount sink CB-2015
- Faucet hole(s): Single or 8" widespread.
- 4"H backsplash is included
- •Packaging Dimensions: 45" (1143 mm) x 25" (635 mm) x 4" (102 mm)
- •Gross Weight: 62 lbs (28 kg)