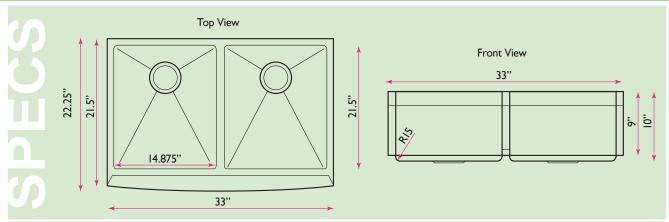

## **Pro-Series Collection**

33 Inch Double Bowl Farmhouse Undermount Apron Front Stainless Steel Kitchen Sink

model:

APRON332210-DBL-SR

www.NantucketSinksUSA.com info@nantucketsinksusa.com

| OVERALL DIMENSIONS                        | INTERIOR BOWL           | APRON HEIGHT | BOWL DEPTH | DRAIN DIMENSIONS |
|-------------------------------------------|-------------------------|--------------|------------|------------------|
| 33" x 21.5" Corner<br>33" x 22.25" Center | 14.875" x 18" Each Bowl | 9"           | 10"        | 3.5" Opening     |