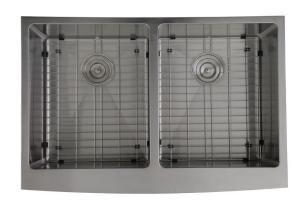

## **Pro-Series Collection**

33 Inch Double Bowl Farmhouse Undermount Apron Front Stainless Steel Kitchen Sink

model:

APRON332210-DBL-SR

www.NantucketSinksUSA.com info@nantucketsinksusa.com

| OVERALL DIMENSIONS                        | INTERIOR BOWL           | APRON HEIGHT | BOWL DEPTH | DRAIN DIMENSIONS |
|-------------------------------------------|-------------------------|--------------|------------|------------------|
| 33" x 21.5" Corner<br>33" x 22.25" Center | 14.875" x 18" Each Bowl | 9"           | 10"        | 3.5" Opening     |

## **FEATURES:**

- Premium 304, 16 gauge stainless steel kitchen sink
- Colander drain and grid included (Lux accessory pkg.)
- Brushed satin finish
- Limited lifetime manufacturer's warranty
- Insulated to reduce condensation
- Rubber padding is applied for noise reduction
- Fits apron base cabinet required
- Professionalism installation required
- Template not included