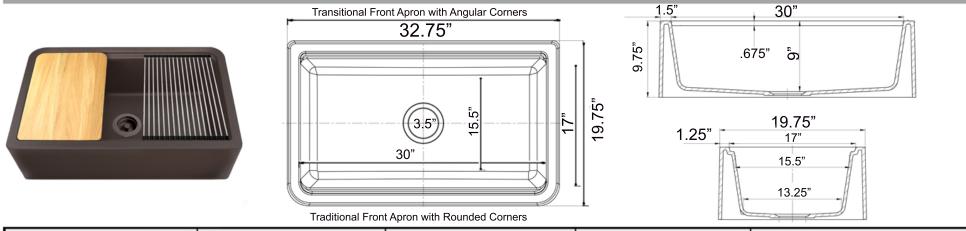

## Plymouth Collection

Premium Granite Composite Farmhouse Apron Sink Workstation with included Cutting Board

**MODEL:** 

PR3320-APS-BR

| Overall Dimensions      | Interior Bowl Opening                   | Apron Height | Bowl Depth | Drain Dimensions      |
|-------------------------|-----------------------------------------|--------------|------------|-----------------------|
| 32.75" x 19.75" x 9.75" | 30" x 17" top edge<br>28" x 15.5" basin | 9.75"        | 9"         | 3.5" - drain included |