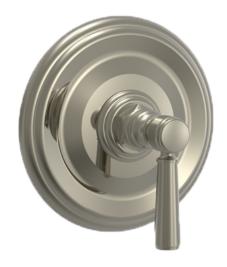

Defining Luxury Since 1959

Shower Plate and Handle Trim

4-098

## **PRODUCT FEATURES**

- Style: Traditional
- Collection: Hex Traditional
- Temperature Controlled By Valve
- Lever Handle