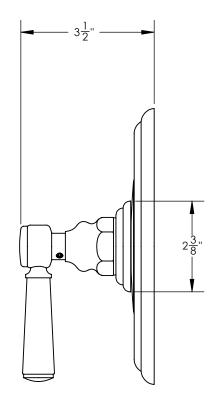

## **TECHNICAL DETAILS**

ADA Compliance: Yes Access Hole Diameter: 5" Handle Turn Angle: 115° Installation Type: Wall Mounted Primary Material: Brass Valve Material: Ceramic