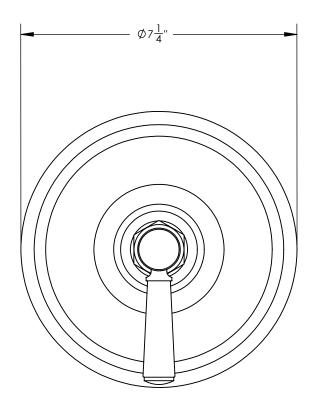

## **TECHNICAL DETAILS**

ADA Compliance: Yes Access Hole Diameter: 5" Handle Turn Angle: 115° Installation Type: Wall Mounted Primary Material: Brass Valve Material: Ceramic