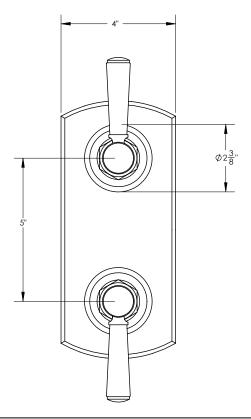

## **TECHNICAL DETAILS**

ADA Compliance: Yes Access Hole: 2" x 7" Number of Handles: Two Handle Spread: 5" Top Handle Turn Angle: Quarter Turn Bottom Handle Turn Angle: 115-118" Installation Type: Wall Mounted Primary Material: Brass Valve Material: Ceramic Flow Rate: 6.5 GPM Flow Restriction: 1.8 GPM per function Water Pressure Maximum: 85 PSI Water Pressure Minimum: 20 PSI