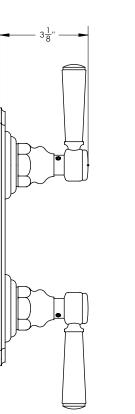

## **TECHNICAL DETAILS**

ADA Compliance: Yes Access Hole: 2" x 7" Number of Handles: Two Handle Spread: 5" Top Handle Turn Angle: Quarter Turn Bottom Handle Turn Angle: 115-118" Installation Type: Wall Mounted Primary Material: Brass Valve Material: Ceramic Flow Rate: 6.5 GPM Flow Restriction: 1.8 GPM per function Water Pressure Maximum: 85 PSI Water Pressure Minimum: 20 PSI