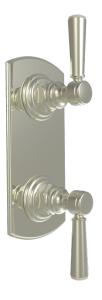

## Mini Thermostatic Shower Trim

4-100

### **PRODUCT FEATURES**

- Style: Traditional
- Collection: Hex Traditional
- Temperature Controlled By Thermostatic
- Lever Handles

ASME A112.181/ CSA B1251, ASME 112.18.2/ CSA B125.2, ANSI NSF, CEC, Watersense 61 Sect. 9, State of MA.