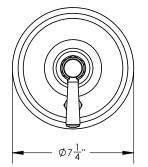

## **TECHNICAL DETAILS**

ADA Compliance: Yes Access Hole Diameter: 5" Handle Turn Angle: 115° Installation Type: Wall Mounted Primary Material: Brass Valve Material: Ceramic Flow Restriction: 1.8 gpm Water Pressure Maximum: 85 PSI Water Pressure Minimum: 20 PSI Water Pressure Recommended: 60 PSI