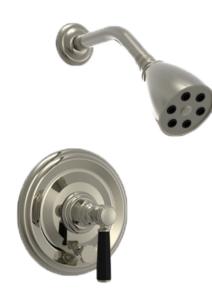

### Pressure Balance Shower and Diverter Set

4-160

#### **PRODUCT FEATURES**

- Style: Traditional
- Collection: Hex Traditional
- Temperature Controlled By Pressure Balance
- Lever Handle