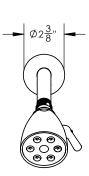

## **TECHNICAL DETAILS**

ADA Compliance: Yes Access Hole Diameter: 5" Handle Turn Angle: 115° Installation Type: Wall Mounted Primary Material: Brass Valve Material: Ceramic Flow Restriction: 1.8 gpm Water Pressure Maximum: 85 PSI Water Pressure Minimum: 20 PSI Water Pressure Recommended: 60 PSI