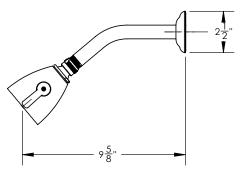

## **TECHNICAL DETAILS**

ADA Compliance: Yes Access Hole Diameter: 5" Handle Turn Angle: 115° Installation Type: Wall Mounted Primary Material: Brass Valve Material: Ceramic Flow Restriction: 1.8 gpm Water Pressure Maximum: 85 PSI Water Pressure Minimum: 20 PSI Water Pressure Recommended: 60 PSI