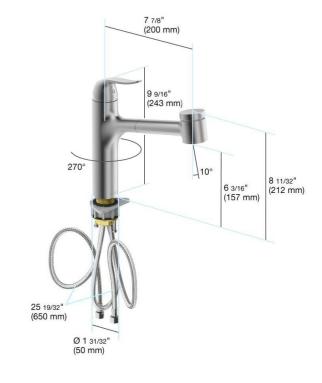

## 6002 1 80 2

in2aqua Style single-lever kitchen faucet with swivel spout; pull-out spray, stainless steel finish

- German Quality, Engineering & Design
- Faucet body constructed of solid brass
- · Metal handle and escutcheons
- Spout swivels 270 degrees for increased comfort
- · Go Pro lifetime faucet & finish warranty
- Single handle operation utilizing greaseless ceramic disc technology
- ADA compliant
- Locking push button control to switch from regular flow to spray
- Neoperl flexible hose technology 9/16"-24 UNEF
- High Performance 2 function with nonmetallic pull-out spray with position lock
- Easy to clean silicon nozzles that can be easily cleaned inside & out
- CALGreen compliant
- ASME A112.18.1, CSA B125.1, NSF/ANSI 61
- Max flow 1.8 GPM
- Extra long flexible supply lines (25 1/2")
- 55" retractable metal spray hose
- Counterweight to help retract metal hose with little effort