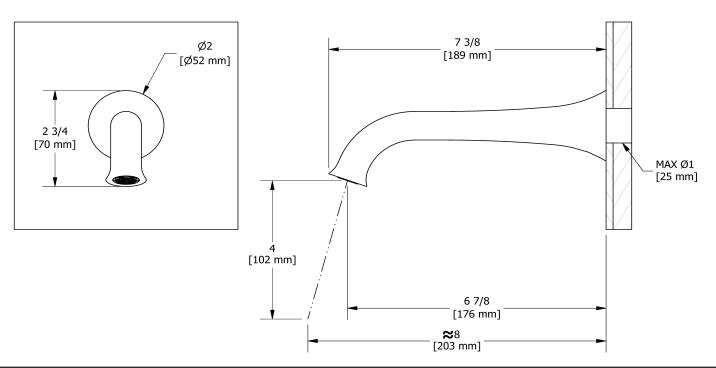

**ED80** 

## Descriptions

- Brass
- <sup>1</sup>/<sub>2</sub>" copper slip fit inlet
- Available colors
- C : Chrome
- BN : Brushed Nickel (PVD)
- PN : Polished Nickel (PVD)