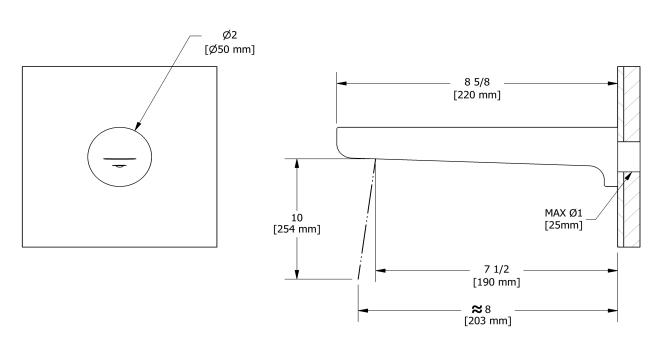

Wall-mount tub spout **PB80** 

## **Descriptions**

- ½" copper slip fit inlet
- Brass