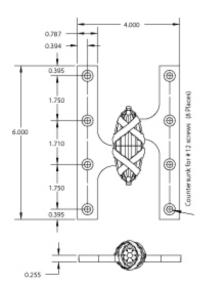

Ribbon & Reed Olive Knuckle Hinge Sizes:

L 5.0" W 3.250" Gauge 0.169" Screw 12 x 1.25"

L 6.0" W 3.875" Gauge 0.203" Screw 12 x 1.25"

L 6.0" W 4.000" Gauge 0.255" Screw 12 x 1.25"

L 6.0" W 4.500" Gauge 0.255" Screw 12 x 1.25"

L 6.0" W 5.000" Gauge 0.255" Screw 12 x 1.25"