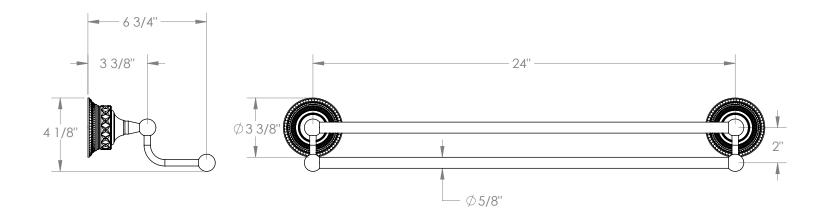

## BROOKLYN, NEW YORK

 Ventian 180-0.2A-BB 24" Wall Mounted Double Towel Bar

 • Maximum Supported Weight When Installed Correctly: 15 lbs

 • Not Intended To Be Used As a Grab Bar

 • Solid Brass Construction