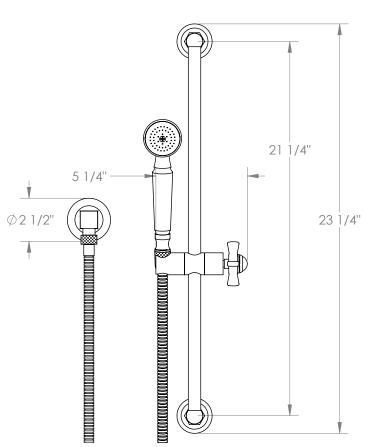

## *Paris* 206-HSPB1-S1

Positioning Bar Shower Kit with Hand Shower

- Handshower Flow Rate: 1.75 GPM
- Slide bar features an adjustable shower holder that can be set along length of bar and can be set at angle up to 45°
- Hose Length: 69"
- Includes two backflow preventers- one in the hand shower and one in the wall elbow

Includes The Following Components:

- Shower Positioning Bar: 321-6524
- Hand Shower: SH-S525B
- Wall Elbow: ELB-6001
- Shower Hose: DS-4079

Meets the applicable requirements of ASME A112.18.1-2005/CSA B125.1-05, entitled "Plumbing Supply Fittings". Watermark Designs reserves the right to make revisions without notice to produce specifications. All product dimensions are nominal.