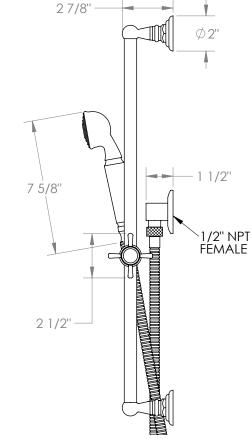

## *Paris* 206-HSPB1-S1

Positioning Bar Shower Kit with Hand Shower

- Handshower Flow Rate: 1.75 GPM
- Slide bar features an adjustable shower holder that can be set along length of bar and can be set at angle up to 45°
- Hose Length: 69"
- Includes two backflow preventers- one in the hand shower and one in the wall elbow

Includes The Following Components:

- Shower Positioning Bar: 321-6524
- Hand Shower: SH-S525B
- Wall Elbow: ELB-6001
- Shower Hose: DS-4079

Meets the applicable requirements of ASME A112.18.1-2005/CSA B125.1-05, entitled "Plumbing Supply Fittings". Watermark Designs reserves the right to make revisions without notice to produce specifications. All product dimensions are nominal.