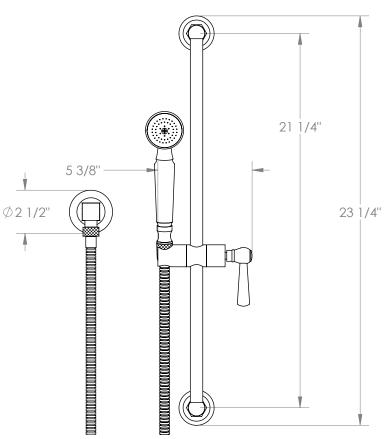

## Stratford 321-HSPB1-S1A

Positioning Bar Shower Kit with Hand Shower

- Slide bar features an adjustable shower holder that can be set along length of bar and can be set at angle up to 45°
- Hose Length: 69"
- Includes two backflow preventers- one in the hand shower and one in the wall elbow

Shower Positioning Bar: 321-6524

Hand Shower: SH-S525AWall Elbow: ELB-6001

Shower Hose: DS-4079

Available in all finishes shown on the Watermark Designs website

Meets the applicable requirements of ASME A112.18.1-2005/CSA B125.1-05, entitled "Plumbing Supply Fittings". Watermark Designs reserves the right to make revisions without notice to produce specifications. All product dimensions are nominal.