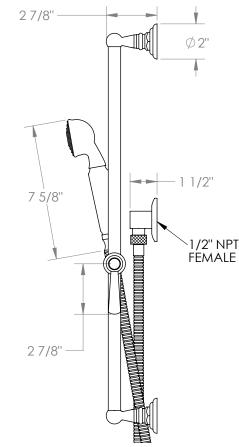

## Stratford 321-HSPB1-S1A

Positioning Bar Shower Kit with Hand Shower

- Slide bar features an adjustable shower holder that can be set along length of bar and can be set at angle up to 45°
- Hose Length: 69"
- Includes two backflow preventers- one in the hand shower and one in the wall elbow

Shower Positioning Bar: 321-6524

Hand Shower: SH-S525AWall Elbow: ELB-6001

Shower Hose: DS-4079

Available in all finishes shown on the Watermark Designs website

Meets the applicable requirements of ASME A112.18.1-2005/CSA B125.1-05, entitled "Plumbing Supply Fittings". Watermark Designs reserves the right to make revisions without notice to produce specifications. All product dimensions are nominal.