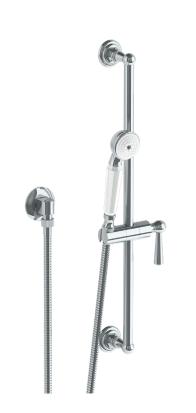

## Stratford 321-HSPB1-S1A

Positioning Bar Shower Kit with Hand Shower

- Slide bar features an adjustable shower holder that can be set along length of bar and can be set at angle up to 45°
- Hose Length: 69"
- Includes two backflow preventers- one in the hand shower and one in the wall elbow

Shower Positioning Bar: 321-6524

Hand Shower: SH-S525AWall Elbow: ELB-6001

Shower Hose: DS-4079

Available in all finishes shown on the Watermark Designs website

Meets the applicable requirements of ASME A112.18.1-2005/CSA B125.1-05, entitled "Plumbing Supply Fittings". Watermark Designs reserves the right to make revisions without notice to produce specifications. All product dimensions are nominal.