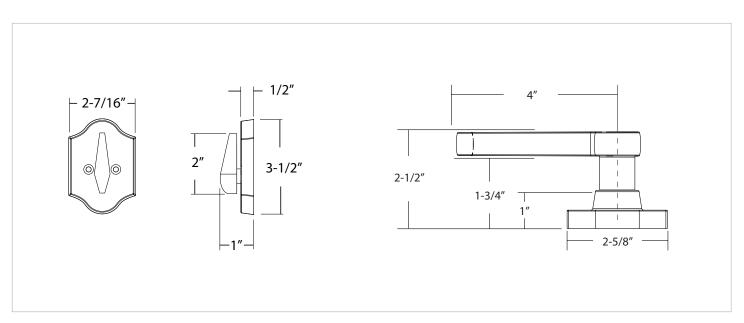

2-1/8" Face Bore, 1" Edge Bore 5-1/2" Center to Center Door Prep

1" x 2-1/4" Radius Corner

Door Thickness 1-3/8" to 1-3/4"

Handing

Specify right-handed or left-handed

Description

Everly Trim with Farmington Lever, Left Handed Everly Trim with Farmington Lever, Right Handed Function
Single Cylinder