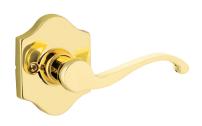

## **EXPRESSIONS**<sup>TM</sup>

**SERIES** 

Style Lever **Everly** Farmington

**Finishes** 

Polished Brass (US3)
Oil Rubbed Bronze (US10B)

Satin Nickel (US15)

Polished Chrome (US26)

Door Specs