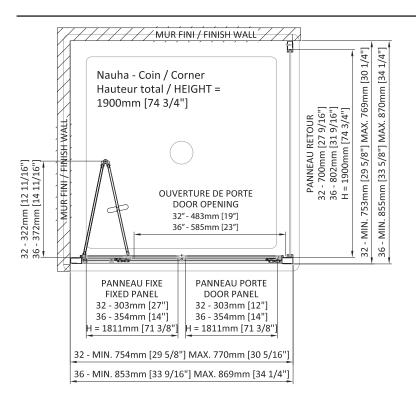

## **NAUHA**

SHOWER DOOR ALCOVE 1 FOLDING DOOR, 1 RETURN Door 32 " : DNU3200ASTC21 Box #1 : 77 3/4"x 31 5/8"x 3 3/8", 60,63 lbs (27,5 kg)

Panel 32": DNU3200PSTX21 Box #2: 77 3/4" x 31 7/8" x 3", 54.01 lbs (24,5 kg) Door 36 ": DNU3600ASTC21 Box #1: 77 3/4"x 35 5/8"x 3 3/8", 65,04 lbs (29,5 kg) Panel 36": DNU3600PSTX21 Box #2 77 3/4" x 35 7/8" x 3", 60.63 lbs (27,5 kg)

Total number of boxes: 2

- Large door opening
- Reversible left or right
- Height of 74¾" (1900mm)
- Door with pre-assembled framing
- Bi-fold door
- Space saving outside the shower
- Interior and exterior double handle in polished stainless-steel
- Soft rolling guaranteed for life
- · Magnetic closing
- ZittaClean stain resistant glass treatment
- Safe 6mm tempered glass panels
- Finishing cap on extrusions
- Door stop
- Vertical seals