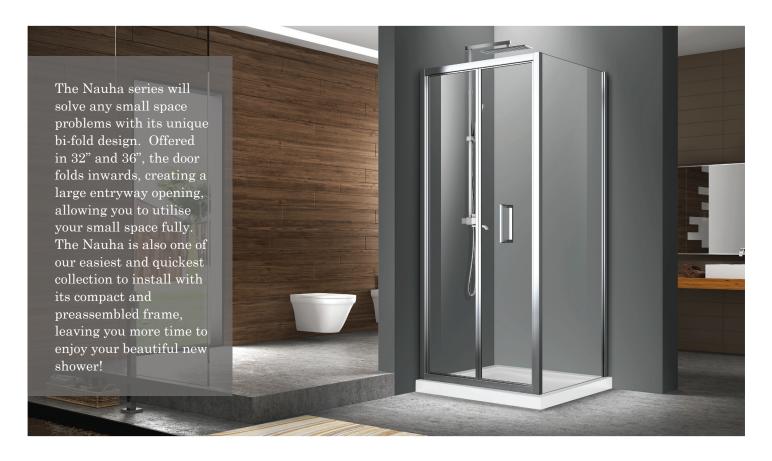

Total number of boxes: 2

- Large door opening
- Reversible left or right
- Height of 74¾" (1900mm)
- Door with pre-assembled framing
- Bi-fold door
- Space saving outside the shower
- Interior and exterior double handle in polished stainless-steel
- Soft rolling guaranteed for life
- · Magnetic closing
- ZittaClean stain resistant glass treatment
- Safe 6mm tempered glass panels
- Finishing cap on extrusions
- Door stop
- Vertical seals